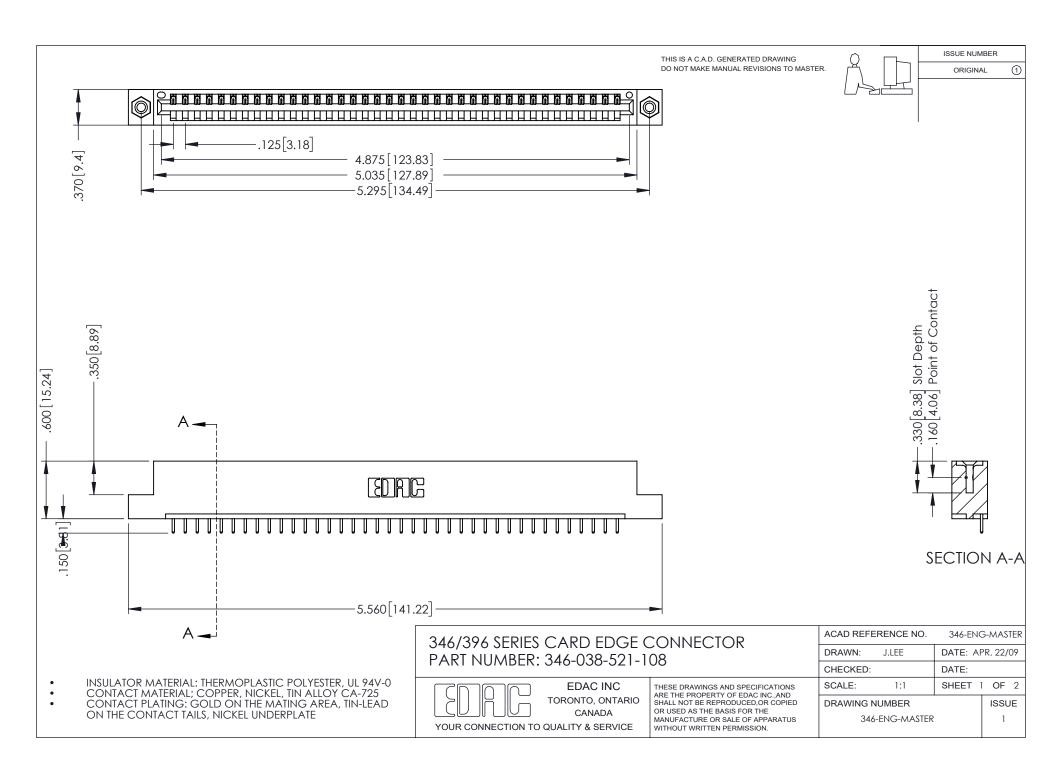

## **Contact Code 556**

INSULATOR MATERIAL: THERMOPLASTIC POLYESTER, UL 94V-0 CONTACT MATERIAL; COPPER, NICKEL, TIN ALLOY CA-725 CONTACT PLATING: GOLD ON THE MATING AREA, TIN-LEAD

ON THE CONTACT TAILS, NICKEL UNDERPLATE

## 346/396 SERIES CARD EDGE CONNECTOR CONTACT CODE 555,556,558,559,560 DIMENSIONS

YOUR CONNECTION TO QUALITY & SERVICE

**EDAC INC** TORONTO, ONTARIO CANADA

THESE DRAWINGS AND SPECIFICATIONS ARE THE PROPERTY OF EDAC INC.,AND SHALL NOT BE REPRODUCED, OR COPIED OR USED AS THE BASIS FOR THE MANUFACTURE OR SALE OF APPARATUS WITHOUT WRITTEN PERMISSION.