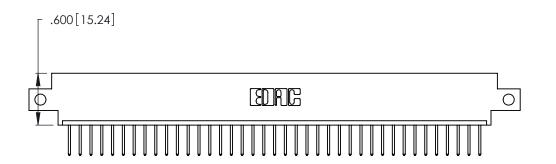

346/396 SERIES CARD EDGE CONNECTOR PART NUMBER: 346-039-526-612

**EDAC INC** TORONTO, ONTARIO CANADA

THESE DRAWINGS AND SPECIFICATIONS ARE THE PROPERTY OF EDAC INC., AND SHALL NOT BE REPRODUCED, OR COPIED OR USED AS THE BASIS FOR THE MANUFACTURE OR SALE OF APPARATUS WITHOUT WRITTEN PERMISSION.

346/396 SERIES CARD EDGE CONNECTOR CONTACT CODE 555,556,558,559,560 DIMENSIONS

YOUR CONNECTION TO QUALITY & SERVICE

**EDAC INC** TORONTO, ONTARIO CANADA

THESE DRAWINGS AND SPECIFICATIONS ARE THE PROPERTY OF EDAC INC.,AND SHALL NOT BE REPRODUCED, OR COPIED OR USED AS THE BASIS FOR THE MANUFACTURE OR SALE OF APPARATUS WITHOUT WRITTEN PERMISSION.