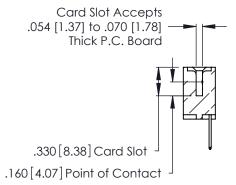

<u>Contact Dimensions:</u>
526-P.C. Tail .018 Sq. (0.46 Sq.) - Tail LG. =.350 (8.89)
.125 (3.18) Contact Spacing x .250 (6.35) Row Spacing

THIS IS A C.A.D. GENERATED DRAWING DO NOT MAKE MANUAL REVISIONS TO MASTER.

346/396 SERIES CARD EDGE CONNECTOR CONTACT CODE 555,556,558,559,560 DIMENSIONS

YOUR CONNECTION TO QUALITY & SERVICE

**EDAC INC** TORONTO, ONTARIO CANADA

THESE DRAWINGS AND SPECIFICATIONS ARE THE PROPERTY OF EDAC INC.,AND SHALL NOT BE REPRODUCED, OR COPIED OR USED AS THE BASIS FOR THE MANUFACTURE OR SALE OF APPARATUS WITHOUT WRITTEN PERMISSION.