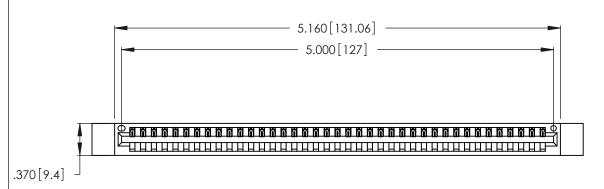

<u>Contact Dimensions:</u>
526-P.C. Tail .018 Sq. (0.46 Sq.) - Tail LG. =.350 (8.89)
.125 (3.18) Contact Spacing x .250 (6.35) Row Spacing

THIS IS A C.A.D. GENERATED DRAWING DO NOT MAKE MANUAL REVISIONS TO MASTER.

346/396 SERIES CARD EDGE CONNECTOR PART NUMBER: 346-039-526-612

**EDAC INC** TORONTO, ONTARIO CANADA

THESE DRAWINGS AND SPECIFICATIONS ARE THE PROPERTY OF EDAC INC., AND SHALL NOT BE REPRODUCED, OR COPIED OR USED AS THE BASIS FOR THE MANUFACTURE OR SALE OF APPARATUS WITHOUT WRITTEN PERMISSION.