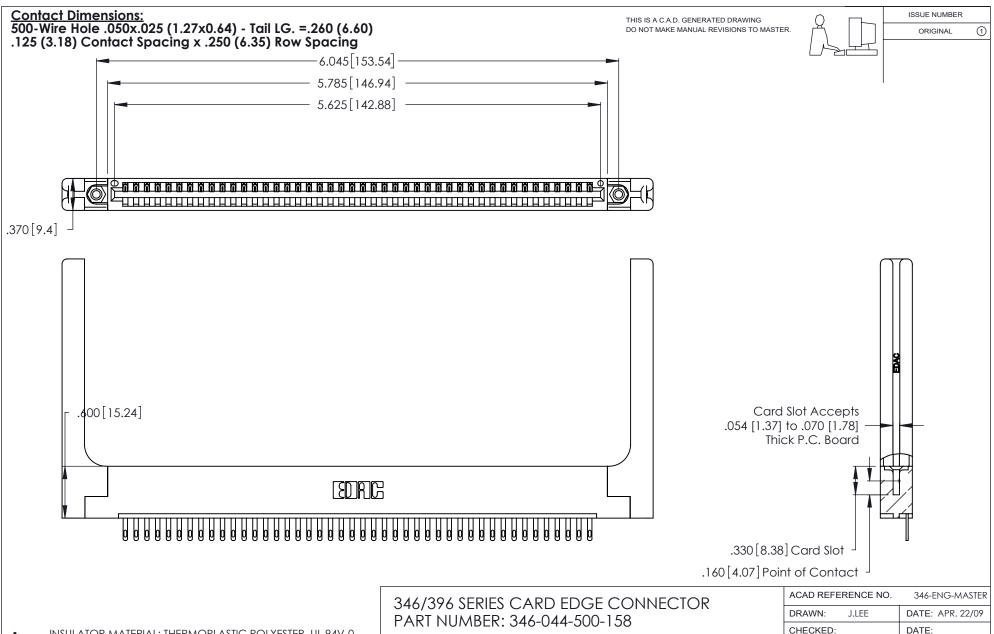

INSULATOR MATERIAL: THERMOPLASTIC POLYESTER, UL 94V-0 CONTACT MATERIAL; COPPER, NICKEL, TIN ALLOY CA-725 CONTACT PLATING: GOLD ON THE MATING AREA, TIN-LEAD ON THE CONTACT TAILS, NICKEL UNDERPLATE

YOUR CONNECTION TO QUALITY & SERVICE

|  | ACAD REFERENCE NO. |        | 346-ENG-MASTER   |       |
|--|--------------------|--------|------------------|-------|
|  | DRAWN:             | J.LEE  | DATE: APR. 22/09 |       |
|  | CHECKED:           |        | DATE:            |       |
|  | SCALE:             | N.T.S  | SHEET            | OF 2  |
|  | DRAWING N          | IUMBER |                  | ISSUE |
|  | 346-ENG-MASTER     |        |                  | 1     |
|  |                    |        |                  |       |