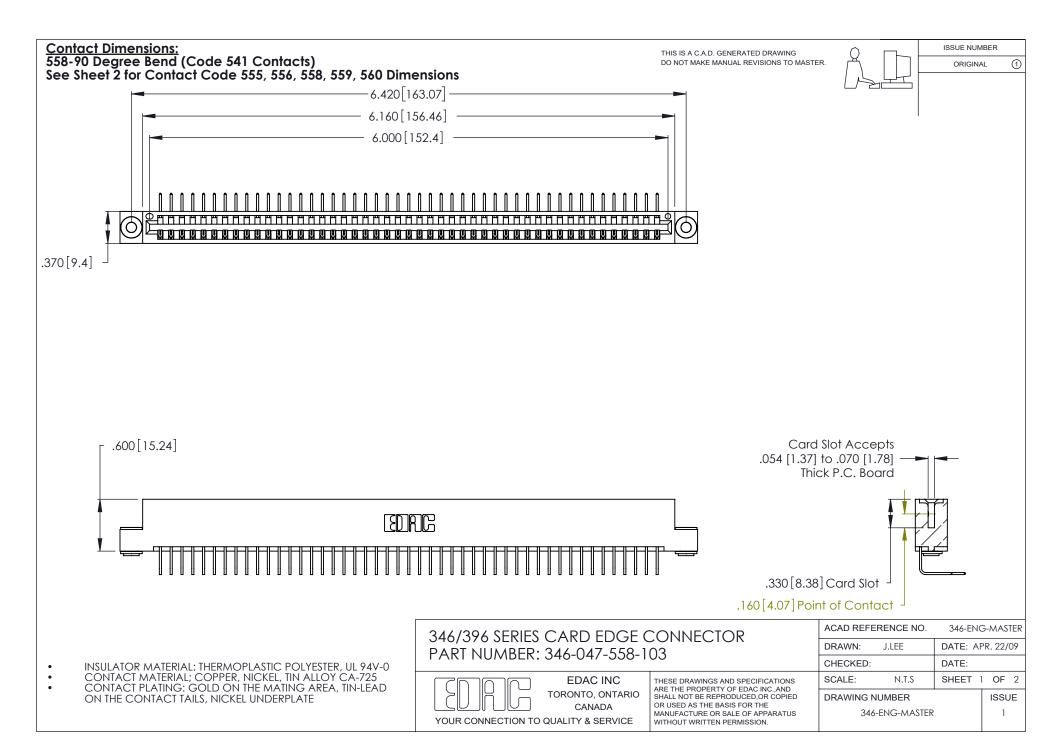

THIS IS A C.A.D. GENERATED DRAWING DO NOT MAKE MANUAL REVISIONS TO MASTER.

ISSUE NUMBER

ORIGINAL

1

**Contact Code 555** 

Contact Code 556

**Contact Code 558** 

**Contact Code 559** 

Contact Code 560

INSULATOR MATERIAL: THERMOPLASTIC POLYESTER, UL 94V-0 CONTACT MATERIAL; COPPER, NICKEL, TIN ALLOY CA-725 CONTACT PLATING: GOLD ON THE MATING AREA, TIN-LEAD

ON THE CONTACT TAILS, NICKEL UNDERPLATE

346/396 SERIES CARD EDGE CONNECTOR CONTACT CODE 555,556,558,559,560 DIMENSIONS

YOUR CONNECTION TO QUALITY & SERVICE

**EDAC INC** TORONTO, ONTARIO CANADA

THESE DRAWINGS AND SPECIFICATIONS ARE THE PROPERTY OF EDAC INC.,AND SHALL NOT BE REPRODUCED, OR COPIED OR USED AS THE BASIS FOR THE MANUFACTURE OR SALE OF APPARATUS WITHOUT WRITTEN PERMISSION.