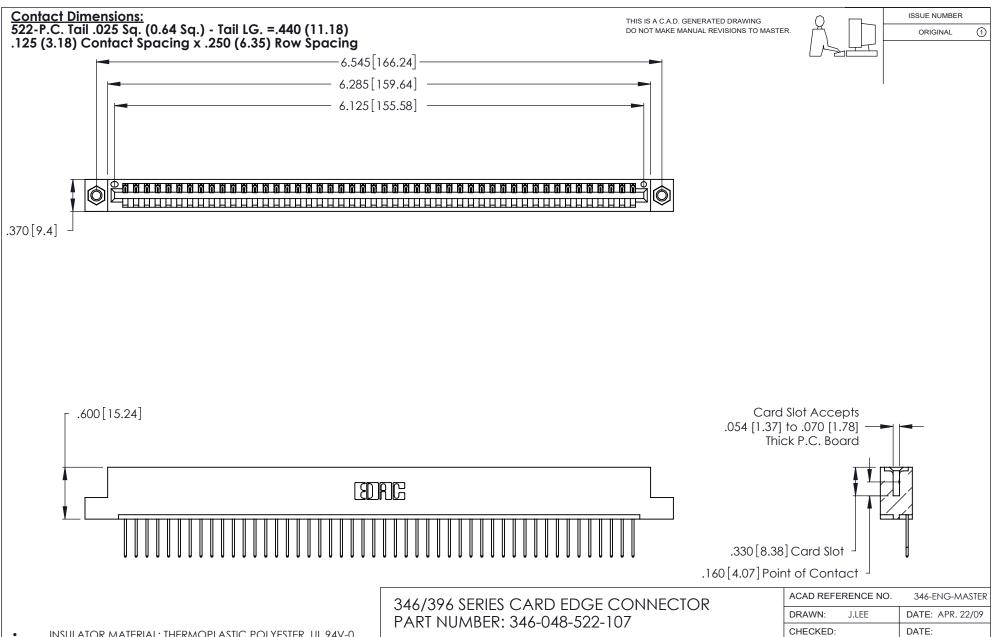

INSULATOR MATERIAL: THERMOPLASTIC POLYESTER, UL 94V-0 CONTACT MATERIAL; COPPER, NICKEL, TIN ALLOY CA-725 CONTACT PLATING: GOLD ON THE MATING AREA, TIN-LEAD ON THE CONTACT TAILS, NICKEL UNDERPLATE

**EDAC INC** TORONTO, ONTARIO CANADA

THESE DRAWINGS AND SPECIFICATIONS ARE THE PROPERTY OF EDAC INC.,AND SHALL NOT BE REPRODUCED, OR COPIED OR USED AS THE BASIS FOR THE MANUFACTURE OR SALE OF APPARATUS WITHOUT WRITTEN PERMISSION.

| ACAD REFERENCE NO. |       | 346-ENG-MASTER |           |
|--------------------|-------|----------------|-----------|
| DRAWN:             | J.LEE | DATE: AF       | PR. 22/09 |
| CHECKED:           |       | DATE:          |           |
| SCALE:             | N.T.S | SHEET          | OF 2      |
| DRAWING NUMBER     |       |                | ISSUE     |
| 346-ENG-MASTER     |       |                | 1         |

THIS IS A C.A.D. GENERATED DRAWING DO NOT MAKE MANUAL REVISIONS TO MASTER.

ISSUE NUMBER

ORIGINAL

1

**Contact Code 555** 

Contact Code 556

**Contact Code 558** 

**Contact Code 559** 