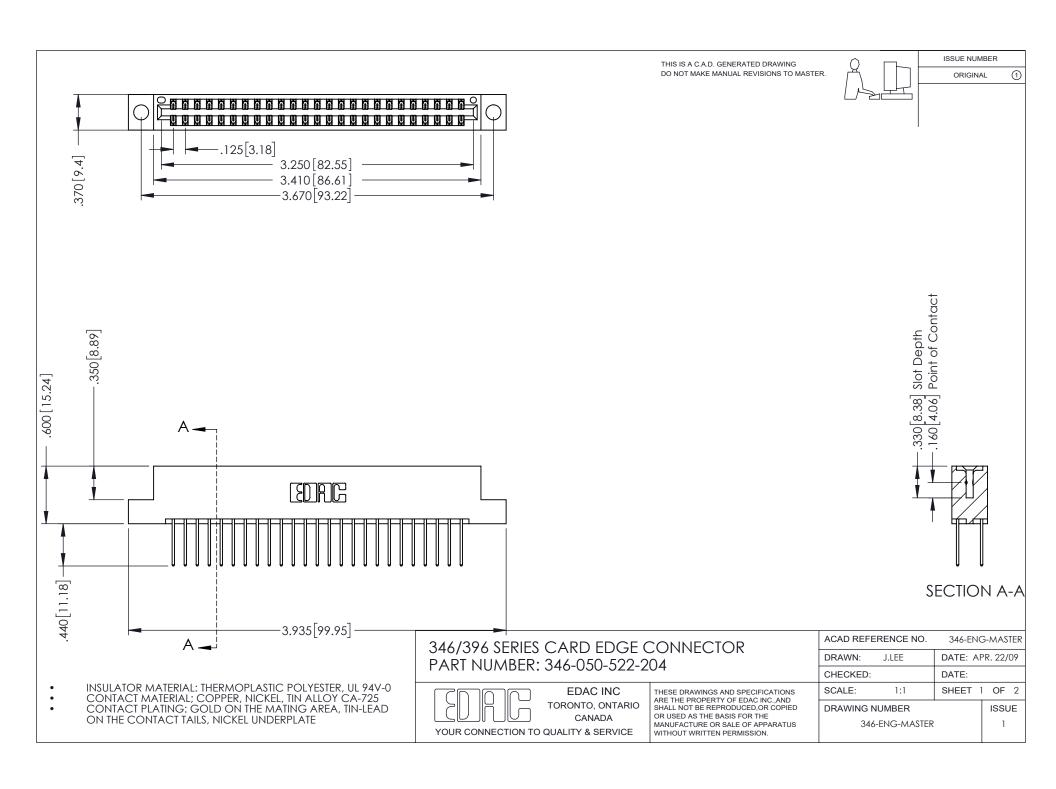

THIS IS A C.A.D. GENERATED DRAWING DO NOT MAKE MANUAL REVISIONS TO MASTER.

ORIGINAL 1

ISSUE NUMBER

**Contact Code 555** 

**Contact Code 556** 

INSULATOR MATERIAL: THERMOPLASTIC POLYESTER, UL 94V-0 CONTACT MATERIAL; COPPER, NICKEL, TIN ALLOY CA-725 CONTACT PLATING: GOLD ON THE MATING AREA, TIN-LEAD

ON THE CONTACT TAILS, NICKEL UNDERPLATE

## 346/396 SERIES CARD EDGE CONNECTOR CONTACT CODE 555,556,558,559,560 DIMENSIONS

YOUR CONNECTION TO QUALITY & SERVICE

**EDAC INC** TORONTO, ONTARIO CANADA

THESE DRAWINGS AND SPECIFICATIONS ARE THE PROPERTY OF EDAC INC.,AND SHALL NOT BE REPRODUCED, OR COPIED OR USED AS THE BASIS FOR THE MANUFACTURE OR SALE OF APPARATUS WITHOUT WRITTEN PERMISSION.