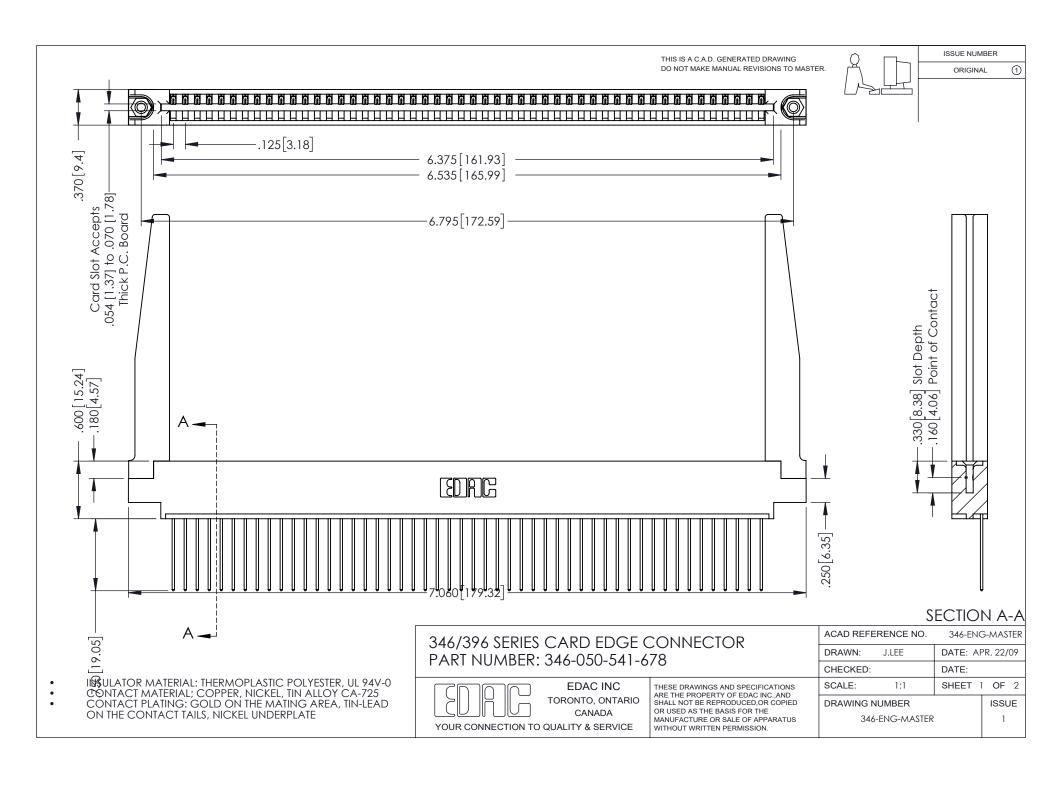

## **Contact Code 556**

INSULATOR MATERIAL: THERMOPLASTIC POLYESTER, UL 94V-0 CONTACT MATERIAL; COPPER, NICKEL, TIN ALLOY CA-725 CONTACT PLATING: GOLD ON THE MATING AREA, TIN-LEAD

ON THE CONTACT TAILS, NICKEL UNDERPLATE

## 346/396 SERIES CARD EDGE CONNECTOR CONTACT CODE 555,556,558,559,560 DIMENSIONS

YOUR CONNECTION TO QUALITY & SERVICE

**EDAC INC** TORONTO, ONTARIO CANADA

THESE DRAWINGS AND SPECIFICATIONS ARE THE PROPERTY OF EDAC INC.,AND SHALL NOT BE REPRODUCED, OR COPIED OR USED AS THE BASIS FOR THE MANUFACTURE OR SALE OF APPARATUS WITHOUT WRITTEN PERMISSION.