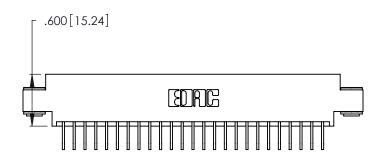

346/396 SERIES CARD EDGE CONNECTOR PART NUMBER: 346-050-558-803

**EDAC INC** TORONTO, ONTARIO CANADA

THESE DRAWINGS AND SPECIFICATIONS ARE THE PROPERTY OF EDAC INC., AND SHALL NOT BE REPRODUCED, OR COPIED OR USED AS THE BASIS FOR THE MANUFACTURE OR SALE OF APPARATUS WITHOUT WRITTEN PERMISSION.