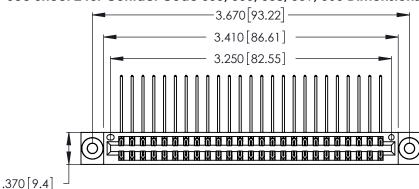

346/396 SERIES CARD EDGE CONNECTOR PART NUMBER: 346-050-558-803

**EDAC INC** TORONTO, ONTARIO CANADA

THESE DRAWINGS AND SPECIFICATIONS ARE THE PROPERTY OF EDAC INC., AND SHALL NOT BE REPRODUCED, OR COPIED OR USED AS THE BASIS FOR THE MANUFACTURE OR SALE OF APPARATUS WITHOUT WRITTEN PERMISSION.

Contact Dimensions:
558-90 Degree Bend (Code 541 Contacts)
See Sheet 2 for Contact Code 555, 556, 558, 559, 560 Dimensions

Card Slot Accepts .054 [1.37] to .070 [1.78] Thick P.C. Board .330 [8.38] Card Slot

.160 [4.07] Point of Contact

- INSULATOR MATERIAL: THERMOPLASTIC POLYESTER, UL 94V-0 CONTACT MATERIAL; COPPER, NICKEL, TIN ALLOY CA-725
- CONTACT PLATING: GOLD ON THE MATING AREA, TIN-LEAD ON THE CONTACT TAILS, NICKEL UNDERPLATE