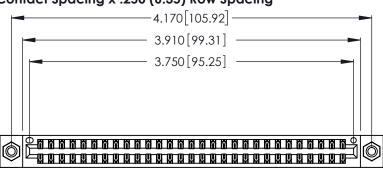

Contact Dimensions: 541-Wire Wrap .025 Sq. (0.64 Sq.) - Tail LG. =.750 (19.05) .125 (3.18) Contact Spacing x .250 (6.35) Row Spacing

.370 [9.4]

.600 [15.24] 

THIS IS A C.A.D. GENERATED DRAWING DO NOT MAKE MANUAL REVISIONS TO MASTER.

ISSUE NUMBER ORIGINAL 1

Card Slot Accepts .054 [1.37] to .070 [1.78] Thick P.C. Board

.330 [8.38] Card Slot .160 [4.07] Point of Contact

346/396 SERIES CARD EDGE CONNECTOR PART NUMBER: 346-058-541-808

YOUR CONNECTION TO QUALITY & SERVICE