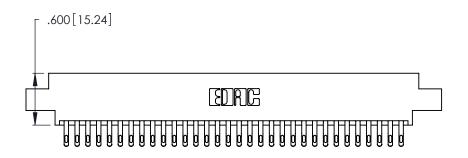

THIS IS A C.A.D. GENERATED DRAWING DO NOT MAKE MANUAL REVISIONS TO MASTER.

ISSUE NUMBER

ORIGINAL

1

**Contact Code 555** 

Contact Code 556

**Contact Code 558** 

**Contact Code 559** 

**Contact Code 560** 

INSULATOR MATERIAL: THERMOPLASTIC POLYESTER, UL 94V-0 CONTACT MATERIAL; COPPER, NICKEL, TIN ALLOY CA-725 CONTACT PLATING: GOLD ON THE MATING AREA, TIN-LEAD

ON THE CONTACT TAILS, NICKEL UNDERPLATE