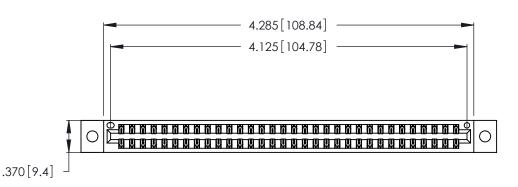

<u>Contact Dimensions:</u>
555-Extender Board Bend (Code 500 Contacts)
See Sheet 2 for Contact Code 555, 556, 558, 559, 560 Dimensions

THIS IS A C.A.D. GENERATED DRAWING DO NOT MAKE MANUAL REVISIONS TO MASTER.

(1)

INSULATOR MATERIAL: THERMOPLASTIC POLYESTER, UL 94V-0 CONTACT MATERIAL; COPPER, NICKEL, TIN ALLOY CA-725

CONTACT PLATING: GOLD ON THE MATING AREA, TIN-LEAD ON THE CONTACT TAILS, NICKEL UNDERPLATE

346/396 SERIES CARD EDGE CONNECTOR PART NUMBER: 346-064-555-802