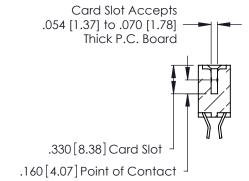

**Contact Code 560** 

INSULATOR MATERIAL: THERMOPLASTIC POLYESTER, UL 94V-0 CONTACT MATERIAL; COPPER, NICKEL, TIN ALLOY CA-725 CONTACT PLATING: GOLD ON THE MATING AREA, TIN-LEAD

ON THE CONTACT TAILS, NICKEL UNDERPLATE

346/396 SERIES CARD EDGE CONNECTOR CONTACT CODE 555,556,558,559,560 DIMENSIONS

YOUR CONNECTION TO QUALITY & SERVICE

**EDAC INC** TORONTO, ONTARIO CANADA

THESE DRAWINGS AND SPECIFICATIONS ARE THE PROPERTY OF EDAC INC.,AND SHALL NOT BE REPRODUCED, OR COPIED OR USED AS THE BASIS FOR THE MANUFACTURE OR SALE OF APPARATUS WITHOUT WRITTEN PERMISSION.