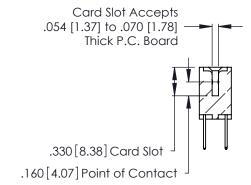

THIS IS A C.A.D. GENERATED DRAWING DO NOT MAKE MANUAL REVISIONS TO MASTER.

ISSUE NUMBER

ORIGINAL

1

**Contact Code 555** 

Contact Code 556

**Contact Code 558** 

**Contact Code 559** 

Contact Code 560

INSULATOR MATERIAL: THERMOPLASTIC POLYESTER, UL 94V-0 CONTACT MATERIAL; COPPER, NICKEL, TIN ALLOY CA-725 CONTACT PLATING: GOLD ON THE MATING AREA, TIN-LEAD ON THE CONTACT TAILS, NICKEL UNDERPLATE

346/396 SERIES CARD EDGE CONNECTOR CONTACT CODE 555,556,558,559,560 DIMENSIONS

YOUR CONNECTION TO QUALITY & SERVICE

**EDAC INC** TORONTO, ONTARIO CANADA

THESE DRAWINGS AND SPECIFICATIONS ARE THE PROPERTY OF EDAC INC.,AND SHALL NOT BE REPRODUCED, OR COPIED OR USED AS THE BASIS FOR THE MANUFACTURE OR SALE OF APPARATUS WITHOUT WRITTEN PERMISSION.