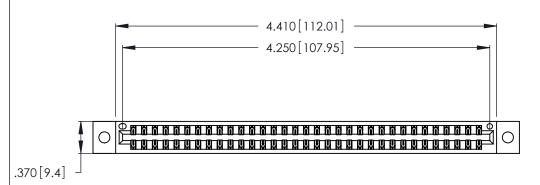

<u>Contact Dimensions:</u>
526-P.C. Tail .018 Sq. (0.46 Sq.) - Tail LG. =.350 (8.89)
.125 (3.18) Contact Spacing x .250 (6.35) Row Spacing

THIS IS A C.A.D. GENERATED DRAWING DO NOT MAKE MANUAL REVISIONS TO MASTER.

.600 [15.24] ROBIG

- INSULATOR MATERIAL: THERMOPLASTIC POLYESTER, UL 94V-0 CONTACT MATERIAL; COPPER, NICKEL, TIN\_ALLOY CA-725
- CONTACT PLATING: GOLD ON THE MATING AREA, TIN-LEAD ON THE CONTACT TAILS, NICKEL UNDERPLATE

346/396 SERIES CARD EDGE CONNECTOR PART NUMBER: 346-066-526-802

**EDAC INC** TORONTO, ONTARIO CANADA

THESE DRAWINGS AND SPECIFICATIONS ARE THE PROPERTY OF EDAC INC., AND SHALL NOT BE REPRODUCED, OR COPIED OR USED AS THE BASIS FOR THE MANUFACTURE OR SALE OF APPARATUS WITHOUT WRITTEN PERMISSION.