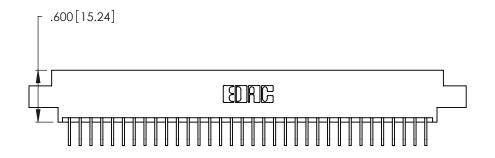

346/396 SERIES CARD EDGE CONNECTOR PART NUMBER: 346-068-558-802

**EDAC INC** TORONTO, ONTARIO CANADA

THESE DRAWINGS AND SPECIFICATIONS ARE THE PROPERTY OF EDAC INC., AND SHALL NOT BE REPRODUCED, OR COPIED OR USED AS THE BASIS FOR THE MANUFACTURE OR SALE OF APPARATUS WITHOUT WRITTEN PERMISSION.

Contact Dimensions:
558-90 Degree Bend (Code 541 Contacts)
See Sheet 2 for Contact Code 555, 556, 558, 559, 560 Dimensions

THIS IS A C.A.D. GENERATED DRAWING DO NOT MAKE MANUAL REVISIONS TO MASTER.

- INSULATOR MATERIAL: THERMOPLASTIC POLYESTER, UL 94V-0 CONTACT MATERIAL; COPPER, NICKEL, TIN\_ALLOY CA-725
- CONTACT PLATING: GOLD ON THE MATING AREA, TIN-LEAD ON THE CONTACT TAILS, NICKEL UNDERPLATE