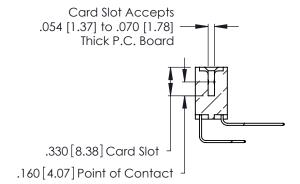

Contact Dimensions:
558-90 Degree Bend (Code 541 Contacts)
See Sheet 2 for Contact Code 555, 556, 558, 559, 560 Dimensions

THIS IS A C.A.D. GENERATED DRAWING DO NOT MAKE MANUAL REVISIONS TO MASTER.

- INSULATOR MATERIAL: THERMOPLASTIC POLYESTER, UL 94V-0 CONTACT MATERIAL; COPPER, NICKEL, TIN\_ALLOY CA-725
- CONTACT PLATING: GOLD ON THE MATING AREA, TIN-LEAD ON THE CONTACT TAILS, NICKEL UNDERPLATE

346/396 SERIES CARD EDGE CONNECTOR PART NUMBER: 346-068-558-802

**EDAC INC** TORONTO, ONTARIO CANADA

THESE DRAWINGS AND SPECIFICATIONS ARE THE PROPERTY OF EDAC INC., AND SHALL NOT BE REPRODUCED, OR COPIED OR USED AS THE BASIS FOR THE MANUFACTURE OR SALE OF APPARATUS WITHOUT WRITTEN PERMISSION.