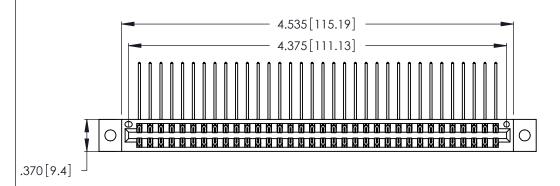

346/396 SERIES CARD EDGE CONNECTOR PART NUMBER: 346-068-558-802

**EDAC INC** TORONTO, ONTARIO CANADA

THESE DRAWINGS AND SPECIFICATIONS ARE THE PROPERTY OF EDAC INC., AND SHALL NOT BE REPRODUCED, OR COPIED OR USED AS THE BASIS FOR THE MANUFACTURE OR SALE OF APPARATUS WITHOUT WRITTEN PERMISSION.

Contact Dimensions:
558-90 Degree Bend (Code 541 Contacts)
See Sheet 2 for Contact Code 555, 556, 558, 559, 560 Dimensions

THIS IS A C.A.D. GENERATED DRAWING DO NOT MAKE MANUAL REVISIONS TO MASTER.

- INSULATOR MATERIAL: THERMOPLASTIC POLYESTER, UL 94V-0 CONTACT MATERIAL; COPPER, NICKEL, TIN\_ALLOY CA-725
- CONTACT PLATING: GOLD ON THE MATING AREA, TIN-LEAD ON THE CONTACT TAILS, NICKEL UNDERPLATE