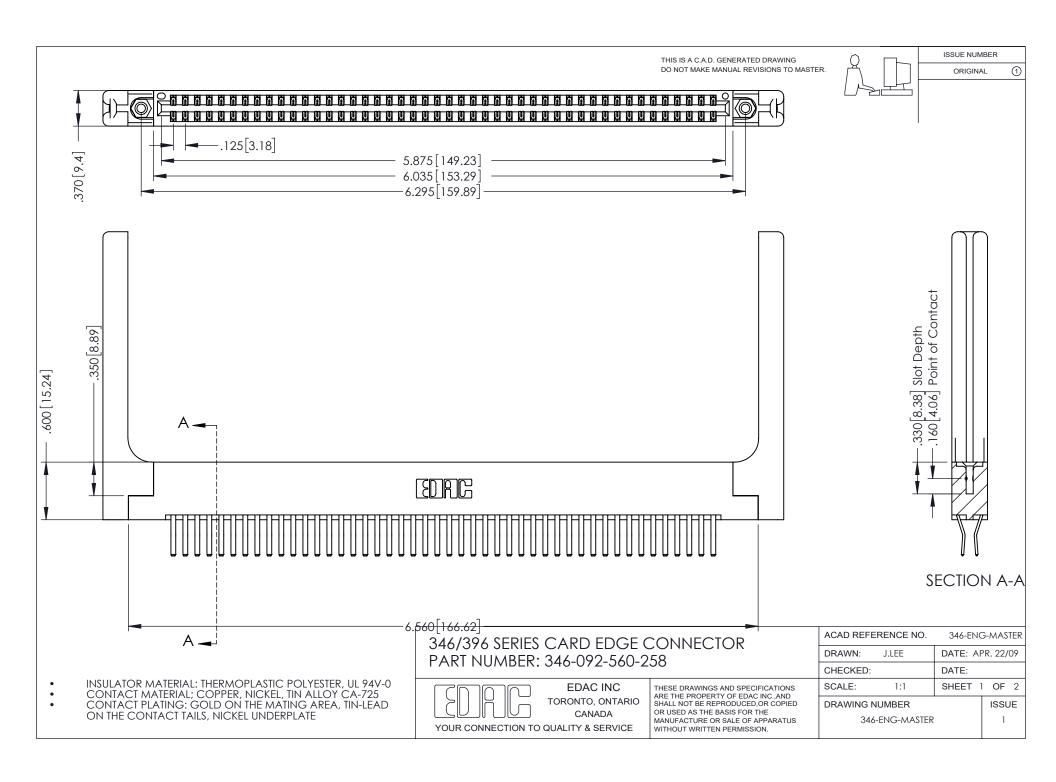

## **Contact Code 556**

INSULATOR MATERIAL: THERMOPLASTIC POLYESTER, UL 94V-0 CONTACT MATERIAL; COPPER, NICKEL, TIN ALLOY CA-725 CONTACT PLATING: GOLD ON THE MATING AREA, TIN-LEAD

ON THE CONTACT TAILS, NICKEL UNDERPLATE

## 346/396 SERIES CARD EDGE CONNECTOR CONTACT CODE 555,556,558,559,560 DIMENSIONS

YOUR CONNECTION TO QUALITY & SERVICE

**EDAC INC** TORONTO, ONTARIO CANADA

THESE DRAWINGS AND SPECIFICATIONS ARE THE PROPERTY OF EDAC INC.,AND SHALL NOT BE REPRODUCED, OR COPIED OR USED AS THE BASIS FOR THE MANUFACTURE OR SALE OF APPARATUS WITHOUT WRITTEN PERMISSION.