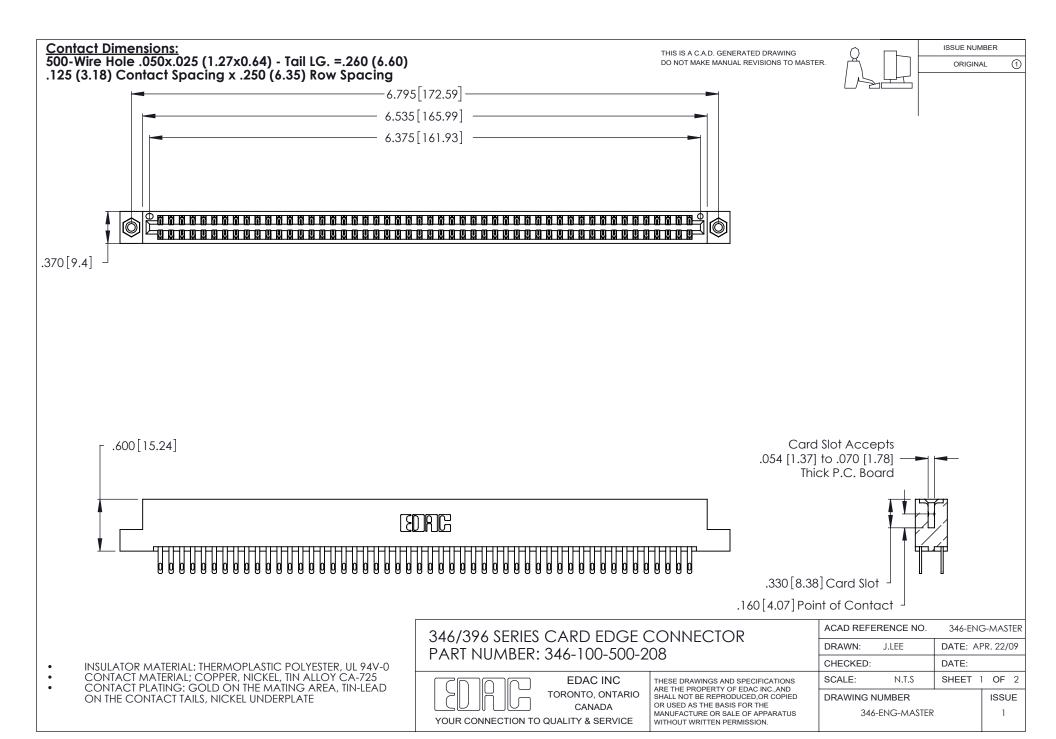

THIS IS A C.A.D. GENERATED DRAWING DO NOT MAKE MANUAL REVISIONS TO MASTER.

ISSUE NUMBER

ORIGINAL

1

**Contact Code 555** 

Contact Code 556

**Contact Code 558** 

**Contact Code 559** 

Contact Code 560

INSULATOR MATERIAL: THERMOPLASTIC POLYESTER, UL 94V-0 CONTACT MATERIAL; COPPER, NICKEL, TIN ALLOY CA-725 CONTACT PLATING: GOLD ON THE MATING AREA, TIN-LEAD

ON THE CONTACT TAILS, NICKEL UNDERPLATE

346/396 SERIES CARD EDGE CONNECTOR CONTACT CODE 555,556,558,559,560 DIMENSIONS

YOUR CONNECTION TO QUALITY & SERVICE

**EDAC INC** TORONTO, ONTARIO CANADA

THESE DRAWINGS AND SPECIFICATIONS ARE THE PROPERTY OF EDAC INC.,AND SHALL NOT BE REPRODUCED, OR COPIED OR USED AS THE BASIS FOR THE MANUFACTURE OR SALE OF APPARATUS WITHOUT WRITTEN PERMISSION.