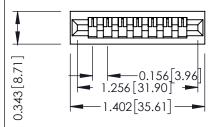

**Mounting Option** No Mounting Lugs **Contact Detail** 

Wire Hole .087x.013(2.21x0.33) - Tail LG=.282(7.16) .156 [3.96] Contact Spacing x .200 [5.08] Row Spacing

THIS IS A C.A.D. GENERATED DRAWING DO NOT MAKE MANUAL REVISIONS TO MASTER.