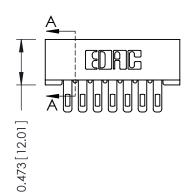

## SECTION A-A

307 ENG MASTER

OF 3

**ISSUE** 

DATE: AUG. 11/09

DATE:

SHEET 1

307 Assembly