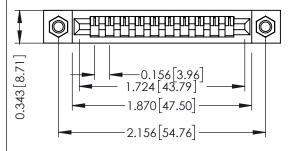

Mounting Option
M3-0.5 Metric Threaded Inserts

**Contact Detail** 

PC Tail .046x.013(1.17x0.33) - Tail LG=.213(5.41) .156 [3.96] Contact Spacing x .200 [5.08] Row Spacing THIS IS A C.A.D. GENERATED DRAWING DO NOT MAKE MANUAL REVISIONS TO MAS