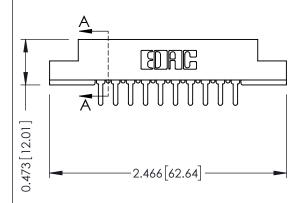

## SECTION A-A

307 ENG MASTER
DATE: AUG. 11/09

SHEET 1 OF 3

| 307 / 357 Card Edge Connector<br>Part Number: 357-010-525-107 |                             |                                                                                                                                             | ACAD REFERENCE NO. |             |
|---------------------------------------------------------------|-----------------------------|---------------------------------------------------------------------------------------------------------------------------------------------|--------------------|-------------|
|                                                               |                             |                                                                                                                                             | DRAWN:             | J.LEE       |
|                                                               |                             |                                                                                                                                             | CHECKED:           |             |
| SNAG                                                          | EDAC INC                    | THESE DRAWINGS AND SPECIFICATIONS<br>ARE THE PROPERTY OF EDAC INC.,AND<br>SHALL NOT BE REPRODUCED,OR COPIED<br>OR USED AS THE BASIS FOR THE | SCALE:             | NTS         |
|                                                               | TORONTO, ONTARIO            |                                                                                                                                             | DRAWING            | NUMBER      |
| OUR CONNECTION TO                                             | CANADA<br>QUALITY & SERVICE | MANUFACTURE OR SALE OF APPARATUS                                                                                                            | 3                  | 07 Assembly |