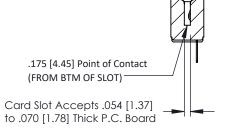

Mounting Option
M3-0.5 Metric Threaded Inserts

**Contact Detail** 

PC Tail .046x.013(1.17x0.33) - Tail LG=.213(5.41) .156 [3.96] Contact Spacing x .200 [5.08] Row Spacing THIS IS A C.A.D. GENERATED DRAWING DO NOT MAKE MANUAL REVISIONS TO MAS

ORIGINAL





## **See Accompanying Pages for:**

- Contact Bend Details
- Mounting Options

## SECTION A-A

307 ENG MASTER
DATE: AUG. 11/09

SHEET 1 OF 3



| 307 / 357 Card Edge Connector<br>Part Number: 357-010-525-107 |                             |                                                                                                                                             | ACAD REFERENCE NO. |             |
|---------------------------------------------------------------|-----------------------------|---------------------------------------------------------------------------------------------------------------------------------------------|--------------------|-------------|
|                                                               |                             |                                                                                                                                             | DRAWN: