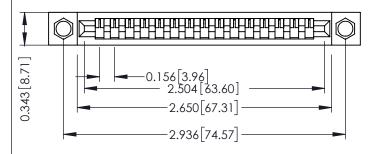

**Mounting Option** .156 (3.96) Dia. Mounting Holes **Contact Detail** 

PC Tail .023x.013(0.58x0.33) - Tail LG=.213(5.41) .156 [3.96] Contact Spacing x .200 [5.08] Row Spacing THIS IS A C.A.D. GENERATED DRAWING DO NOT MAKE MANUAL REVISIONS TO MASTER.