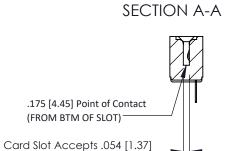

**Mounting Option** .156 (3.96) Dia. Mounting Holes **Contact Detail** 

PC Tail .023x.013(0.58x0.33) - Tail LG=.213(5.41) .156 [3.96] Contact Spacing x .200 [5.08] Row Spacing THIS IS A C.A.D. GENERATED DRAWING DO NOT MAKE MANUAL REVISIONS TO MASTER.