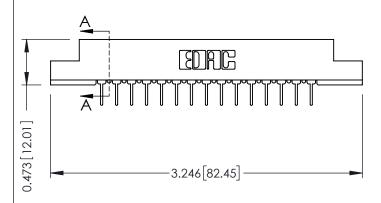

## **See Accompanying Pages for:**

- **Contact Bend Details**
- **Mounting Options**

to .070 [1.78] Thick P.C. Board

307 / 357 Card Edge Connector Part Number: 357-015-431-104

YOUR CONNECTION TO QUALITY & SERVICE