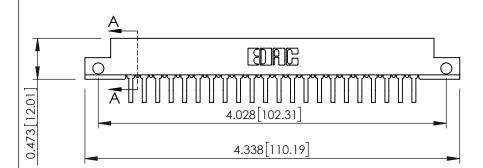

## **See Accompanying Pages for:**

- **Contact Bend Details**
- **Mounting Options**

307 / 357 Card Edge Connector Part Number: 357-022-558-112

YOUR CONNECTION TO QUALITY & SERVICE

| ACAD REFERENCE NO | . 307 ENG MASTER |
|-------------------|------------------|
| DRAWN: J.LEE      | DATE: AUG. 11/09 |
| CHECKED:          | DATE:            |
| SCALE: NTS        | SHEET 1 OF 3     |
| DRAWING NUMBER    | ISSUE            |
| 007.4             | ,                |