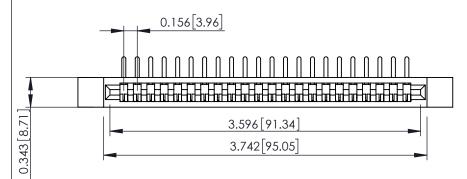

**Mounting Option Contact Detail** 

.128 (3.25) Dia. Side Mounting Holes 90 Degree Bend (Code 545 Contacts)

.156 [3.96] Contact Spacing x .200 [5.08] Row Spacing

**SECTION A-A** 

.095 [2.41] Point of Contact (FROM BTM OF SLOT) Card Slot Accepts .054 [1.37] to .070 [1.78] Thick P.C. Board