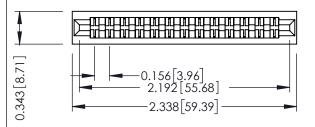

**Mounting Option** No Mounting Lugs **Contact Detail** 

PC Tail .046x.013(1.17x0.33) - Tail LG=.213(5.41) .156 [3.96] Contact Spacing x .200 [5.08] Row Spacing