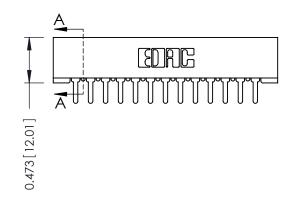

## **See Accompanying Pages for:**

- **Contact Bend Details**
- **Mounting Options**

SECTION A-A

| 307 / 357 Card Edge Connector<br>Part Number: 357-026-520-201 |                            |                                                                                                                                                                                                 | ACAD REFERENCE NO. 307 ENG MASTER |              |          |          |
|---------------------------------------------------------------|----------------------------|-------------------------------------------------------------------------------------------------------------------------------------------------------------------------------------------------|-----------------------------------|--------------|----------|----------|
|                                                               |                            |                                                                                                                                                                                                 | DRAWN:                            | J.LEE        | DATE: AU | G. 11/09 |
|                                                               |                            |                                                                                                                                                                                                 | CHECKED:                          |              | DATE:    |          |
|                                                               | TORONTO, ONTARIO<br>CANADA | THESE DRAWINGS AND SPECIFICATIONS ARE THE PROPERTY OF EDAC INC.,AND SHALL NOT BE REPRODUCED,OR COPIED OR USED AS THE BASIS FOR THE MANUFACTURE OR SALE OF APPARATUS WITHOUT WRITTEN PERMISSION. | SCALE:                            | NTS          | SHEET '  | I OF 3   |
|                                                               |                            |                                                                                                                                                                                                 | DRAWING                           | NUMBER       |          | ISSUE    |
|                                                               |                            |                                                                                                                                                                                                 | 3                                 | 307 Assembly |          | 1        |