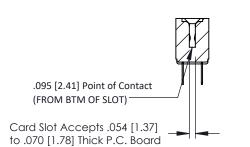

**Mounting Option** No Mounting Lugs **Contact Detail** 

PC Tail .046x.013(1.17x0.33) - Tail LG=.213(5.41) .156 [3.96] Contact Spacing x .200 [5.08] Row Spacing