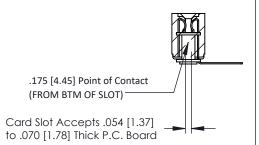

Mounting Option
.116 (2.95) I.D. Floating Eyelets

**Contact Detail** 

90 Degree Bend (Code 541 Contacts)

.156 [3.96] Contact Spacing x .200 [5.08] Row Spacing

THIS IS A C.A.D. GENERATED DRAWING

ER.

133UL NUMBER

## **SECTION A-A**

**See Accompanying Pages for:** 

- Contact Bend Details
- Mounting Options

307 / 357 Card Edge Connector Part Number: 357-026-557-103

EDAC INC TORONTO, ONTARIO CANADA

YOUR CONNECTION TO QUALITY & SERVICE