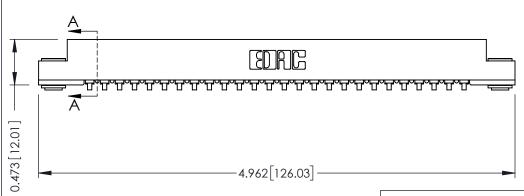

## **SECTION A-A**

**See Accompanying Pages for:** 

- Contact Bend Details
- Mounting Options

307 / 357 Card Edge Connector Part Number: 357-026-557-103

EDAC INC TORONTO, ONTARIO CANADA

YOUR CONNECTION TO QUALITY & SERVICE