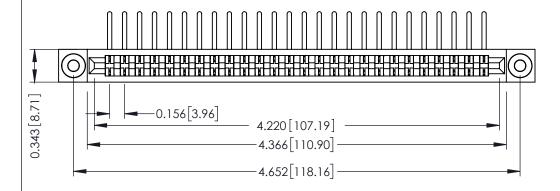

Mounting Option
.116 (2.95) I.D. Floating Eyelets

**Contact Detail** 

90 Degree Bend (Code 541 Contacts)

.156 [3.96] Contact Spacing x .200 [5.08] Row Spacing

THIS IS A C.A.D. GENERATED DRAWING

ER.

133UL NUMBER

## **SECTION A-A**

**See Accompanying Pages for:** 

- Contact Bend Details
- Mounting Options

307 / 357 Card Edge Connector Part Number: 357-026-557-103

EDAC INC TORONTO, ONTARIO CANADA

YOUR CONNECTION TO QUALITY & SERVICE