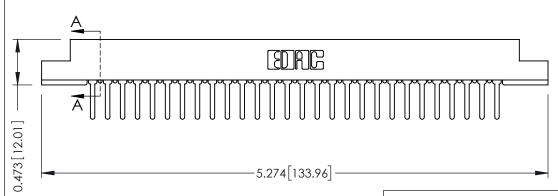

## SECTION A-A

See Accompanying Pages for:

- Contact Bend Details
- Mounting Options

307 / 357 Card Edge Connector Part Number: 357-028-527-108

EDAC INC TORONTO, ONTARIO CANADA

CANADA OR USED AS THE BASIS FOR MANUFACTURE OR SALE OF WITHOUT WITHOUT