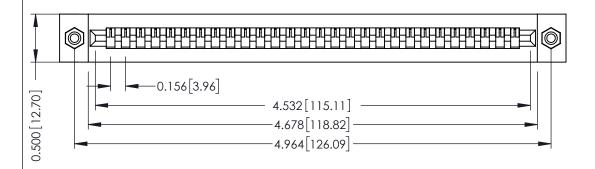

Mounting Option
#4-40 Unified Threaded Inserts

**Contact Detail** 

PC Tail .046x.013(1.17x0.33) - Tail LG=.358(9.09) .156 [3.96] Contact Spacing x .200 [5.08] Row Spacing THIS IS A C.A.D. GENERATED DRAWING
DO NOT MAKE MANUAL REVISIONS TO MAS

## SECTION A-A

See Accompanying Pages for:

- Contact Bend Details
- Mounting Options

307 / 357 Card Edge Connector Part Number: 357-028-527-108

EDAC INC TORONTO, ONTARIO CANADA

CANADA OR USED AS THE BASIS FOR MANUFACTURE OR SALE OF WITHOUT WITHOUT