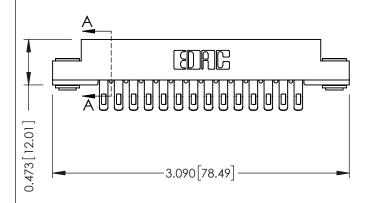

Mounting Option
.116 (2.95) I.D. Floating Eyelets

**Contact Detail** 

Extender Board Bend (Code 500 Contacts)
.156 [3.96] Contact Spacing x .200 [5.08] Row Spacing

THIS IS A C.A.D. GENERATED DRAWING DO NOT MAKE MANUAL REVISIONS TO MAS