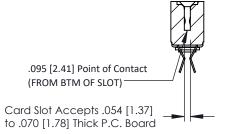

Mounting Option
.116 (2.95) I.D. Floating Eyelets

**Contact Detail** 

Extender Board Bend (Code 500 Contacts)
.156 [3.96] Contact Spacing x .200 [5.08] Row Spacing

THIS IS A C.A.D. GENERATED DRAWING DO NOT MAKE MANUAL REVISIONS TO MAS