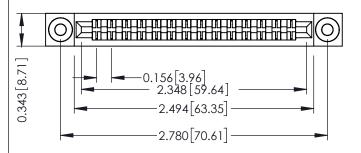

Mounting Option
.116 (2.95) I.D. Floating Eyelets

**Contact Detail** 

Extender Board Bend (Code 500 Contacts)
.156 [3.96] Contact Spacing x .200 [5.08] Row Spacing

THIS IS A C.A.D. GENERATED DRAWING DO NOT MAKE MANUAL REVISIONS TO MAS