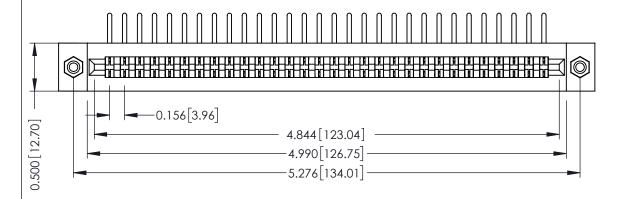

**Mounting Option** #4-40 Unified Threaded Inserts **Contact Detail** 

90 Degree Bend (Code 441 Contacts)

.156 [3.96] Contact Spacing x .200 [5.08] Row Spacing

THIS IS A C.A.D. GENERATED DRAWING DO NOT MAKE MANUAL REVISIONS TO MASTER.