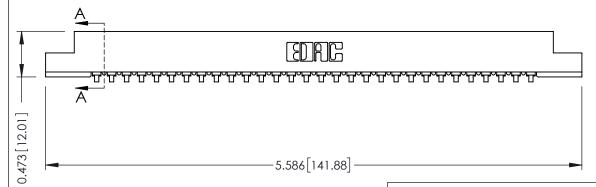

ISSUE NUMBER ORIGINAL

SECTION A-A

**See Accompanying Pages for:** 

- **Contact Bend Details**
- **Mounting Options**

307 / 357 Card Edge Connector Part Number: 357-030-457-108

**EDAC INC** TORONTO, ONTARIO CANADA