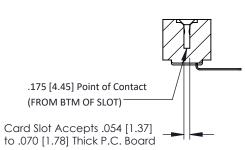

**Mounting Option** #4-40 Unified Threaded Inserts **Contact Detail** 

90 Degree Bend (Code 441 Contacts)

.156 [3.96] Contact Spacing x .200 [5.08] Row Spacing

THIS IS A C.A.D. GENERATED DRAWING DO NOT MAKE MANUAL REVISIONS TO MASTER.