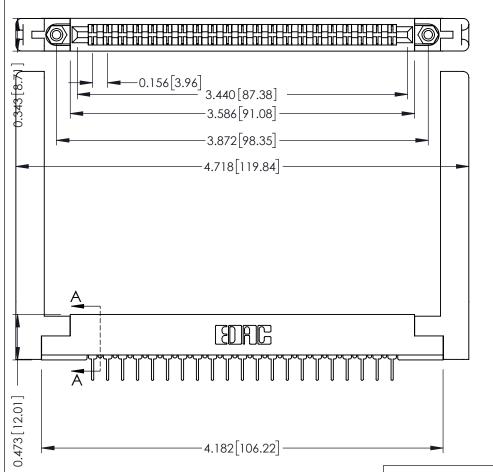

**Mounting Option** .468 (11.89) Offset Card Guides **Contact Detail** 

PC Tail .023x.013(0.58x0.33) - Tail LG=.213(5.41) .156 [3.96] Contact Spacing x .200 [5.08] Row Spacing

SECTION A-A .095 [2.41] Point of Contact (FROM BTM OF SLOT)

Card Slot Accepts .054 [1.37] to .070 [1.78] Thick P.C. Board