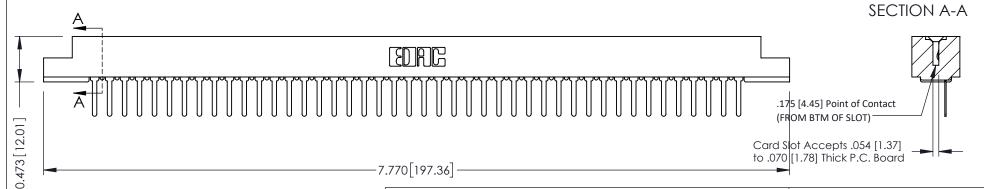

**Mounting Option** M3-0.5 Metric Threaded Inserts **Contact Detail** 

PC Tail .046x.013(1.17x0.33) - Tail LG=.358(9.09) .156 [3.96] Contact Spacing x .200 [5.08] Row Spacing

THIS IS A C.A.D. GENERATED DRAWING DO NOT MAKE MANUAL REVISIONS TO MASTER.