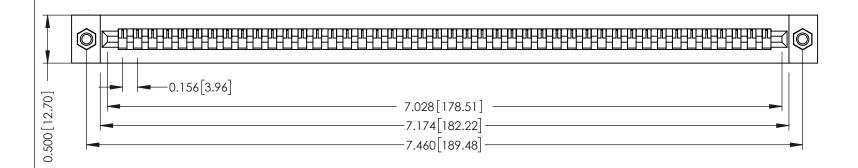

**Mounting Option** M3-0.5 Metric Threaded Inserts **Contact Detail** 

PC Tail .046x.013(1.17x0.33) - Tail LG=.358(9.09) .156 [3.96] Contact Spacing x .200 [5.08] Row Spacing

THIS IS A C.A.D. GENERATED DRAWING DO NOT MAKE MANUAL REVISIONS TO MASTER.