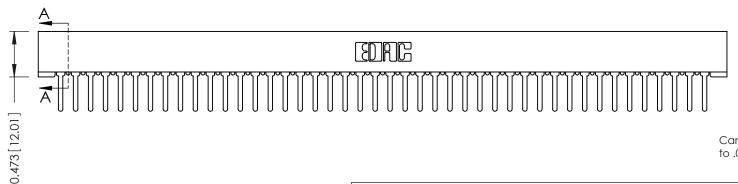

ORIGINAL

SECTION A-A

.095 [2.41] Point of Contact (FROM BTM OF SLOT)

Card Slot Accepts .054 [1.37] to .070 [1.78] Thick P.C. Board

307 / 357 Card Edge Connector

Part Number: 357-088-522-201

EDAC INC
TORONTO, ONTARIO
CANADA