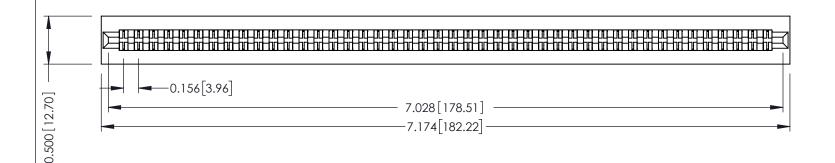

| <b>Mounting Option</b> |
|------------------------|
| No Mounting Lugs       |
|                        |

**Contact Detail** 

PC Tail .046x.013(1.17x0.33) - Tail LG=.358(9.09) .156 [3.96] Contact Spacing x .200 [5.08] Row Spacing THIS IS A C.A.D. GENERATED DRAWING DO NOT MAKE MANUAL REVISIONS TO MAS

ORIGINAL

SECTION A-A

.095 [2.41] Point of Contact (FROM BTM OF SLOT)

Card Slot Accepts .054 [1.37] to .070 [1.78] Thick P.C. Board

307 / 357 Card Edge Connector

Part Number: 357-088-522-201

EDAC INC
TORONTO, ONTARIO
CANADA