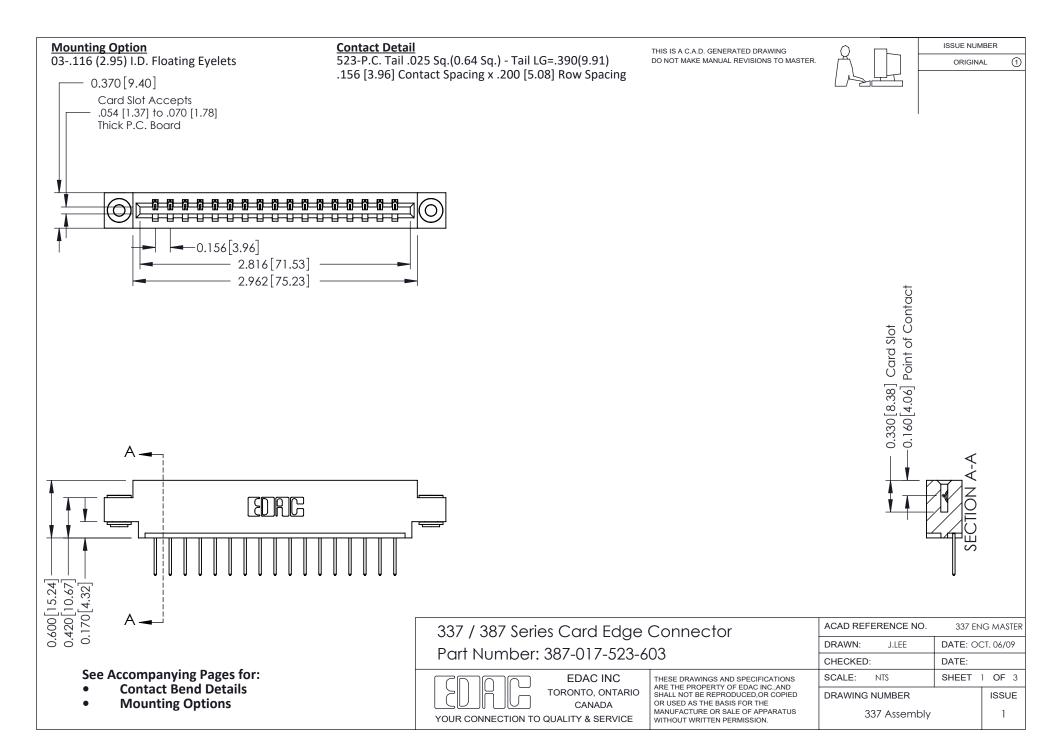

ISSUE NUMBER

ORIGINAL

1



| 337 / 387 Series Card Edge Connector<br>Contact Bend Detail           |                                                                                                                                                                                                  | ACAD REFERENCE NO. 337 E |                  | G MASTER      |
|-----------------------------------------------------------------------|--------------------------------------------------------------------------------------------------------------------------------------------------------------------------------------------------|--------------------------|------------------|---------------|
|                                                                       |