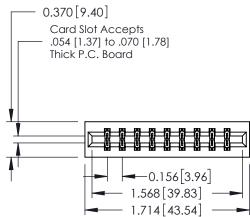

## **Contact Detail**

524-P.C. Tail .018 Sq.(0.46 Sq.) - Tail LG=.175(4.45) .156 [3.96] Contact Spacing x .200 [5.08] Row Spacing

THIS IS A C.A.D. GENERATED DRAWING DO NOT MAKE MANUAL REVISIONS TO MASTER.

ISSUE NUMBER

ORIGINAL

1

0.600 [15.24]

**See Accompanying Pages for:** 

- **Contact Bend Details**
- **Mounting Options**

| 337 / 387 Series Card Edge Connector |
|--------------------------------------|
| Part Number: 387-018-524-201         |