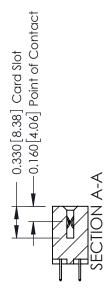

ISSUE NUMBER

ORIGINAL

1

| 337 / 387 Series Card Edge (                                          | ACAD REFERENCE NO.                                                                                                                                                                                | 337 ENG MASTER |                  |               |
|-----------------------------------------------------------------------|---------------------------------------------------------------------------------------------------------------------------------------------------------------------------------------------------|----------------|------------------|---------------|
| Contact Bend Detail                                                   |                                                                                                                                                                                                   | DRAWN: J.LEE   | DATE: OCT. 06/09 |               |
|                                                                       |                                                                                                                                                                                                   | CHECKED:       | DATE:            |               |
| EDAC INC TORONTO, ONTARIO CANADA YOUR CONNECTION TO QUALITY & SERVICE | THESE DRAWINGS AND SPECIFICATIONS ARE THE PROPERTY OF EDAC INC., AND SHALL NOT BE REPRODUCED, OR COPIED OR USED AS THE BASIS FOR THE MANUFACTURE OR SALE OF APPARATUS WITHOUT WRITTEN PERMISSION. | SCALE: NTS     | SHEET            | 2 <b>OF</b> 3 |
|                                                                       |                                                                                                                                                                                                   | DRAWING NUMBER |                  | ISSUE         |
|                                                                       |                                                                                                                                                                                                   | 337 Assembly   |                  | 1             |