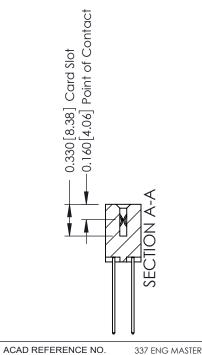

ISSUE NUMBER

ORIGINAL

1

| 337 / 387 Series Card Edge Connector<br>Contact Bend Detail |                                                                                                                              | ACAD REFERENCE NO. | 337 ENG  | G MASTER      |
|-------------------------------------------------------------|------------------------------------------------------------------------------------------------------------------------------|--------------------|----------|---------------|
|                                                             |                                                                                                                              | DRAWN: J.LEE       | DATE: OC | T. 06/09      |
| Confact bend Defail                                         | Confact Bend Defail                                                                                                          |                    | DATE:    |               |
| TORONTO, ONTARIO SHALL NOT BE OR USED AS TI MANUFACTURE     | THESE DRAWINGS AND SPECIFICATIONS ARE THE PROPERTY OF EDAC INC. AND                                                          | SCALE: NTS         | SHEET    | 2 <b>OF</b> 3 |
|                                                             | SHALL NOT BE REPRODUCED, OR COPIED OR USED AS THE BASIS FOR THE MANUFACTURE OR SALE OF APPARATUS WITHOUT WRITTEN PERMISSION. | DRAWING NUMBER     |          | ISSUE         |
|                                                             |                                                                                                                              | 337 Assembly       |          | 1             |