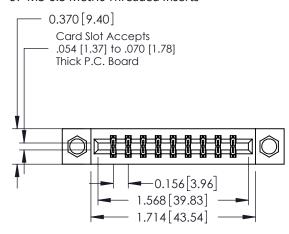

## **Mounting Option**

07-M3-0.5 Metric Threaded Inserts

## **Contact Detail**

541-Wire Wrap .025 Sq.(0.64 Sq.) - Tail LG=.750(19.05) .156 [3.96] Contact Spacing x .200 [5.08] Row Spacing

THIS IS A C.A.D. GENERATED DRAWING DO NOT MAKE MANUAL REVISIONS TO MASTER.