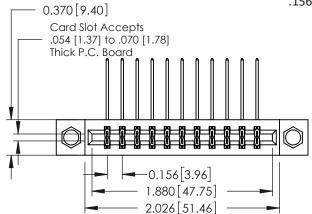

**Mounting Option** 

08-#4-40 Unified Threaded Inserts

**Contact Detail** 

558-90 Degree Bend (Code 541 Contacts) .156 [3.96] Contact Spacing x .200 [5.08] Row Spacing THIS IS A C.A.D. GENERATED DRAWING DO NOT MAKE MANUAL REVISIONS TO MASTER.

ISSUE NUMBER

ORIGINAL

**See Accompanying Pages for:** 

- **Contact Bend Details**
- **Mounting Options**

| 337 / 387 Series Card Edge Connector |
|--------------------------------------|
| Part Number: 387-022-558-208         |