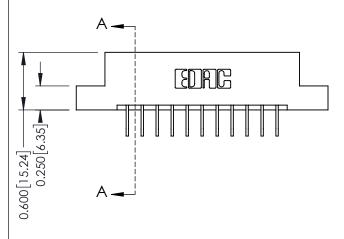

**Mounting Option** 

08-#4-40 Unified Threaded Inserts

**Contact Detail** 

558-90 Degree Bend (Code 541 Contacts) .156 [3.96] Contact Spacing x .200 [5.08] Row Spacing THIS IS A C.A.D. GENERATED DRAWING DO NOT MAKE MANUAL REVISIONS TO MASTER.

ISSUE NUMBER

ORIGINAL

**See Accompanying Pages for:** 

- **Contact Bend Details**
- **Mounting Options**

| 337 / 387 Series Card Edge Connector |
|--------------------------------------|
| Part Number: 387-022-558-208         |