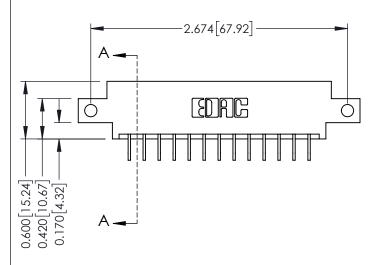

**Mounting Option** 12-.128 (3.25) Dia. Side Mounting Holes **Contact Detail** 

559-90 Degree Bend (Code 541 Contacts) .156 [3.96] Contact Spacing x .200 [5.08] Row Spacing THIS IS A C.A.D. GENERATED DRAWING DO NOT MAKE MANUAL REVISIONS TO MASTER.

ISSUE NUMBER

ORIGINAL

1

**See Accompanying Pages for:** 

- **Contact Bend Details**
- **Mounting Options**

| 337 / 387 Series Card Edge Connector |
|--------------------------------------|
| Part Number: 387-026-559-812         |

| ACAD REFERENCE NO. | CAD REFERENCE NO. 337 ENG MASTE |  |  |
|--------------------|---------------------------------|--|--|
| DRAWN: J.LEE       | DATE: OCT. 06/09                |  |  |
| CHECKED:           | DATE:                           |  |  |
| SCALE: NTS         | SHEET 1 OF 3                    |  |  |
| DRAWING NUMBER     | ISSUE                           |  |  |
| 337 Assembly       | 1                               |  |  |