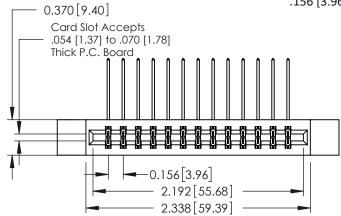

ISSUE NUMBER

ORIGINAL

1

**See Accompanying Pages for:** 

- **Contact Bend Details**
- **Mounting Options**

| 337 / 387 Series Card Edge Connector |
|--------------------------------------|
| Part Number: 387-026-559-812         |

| ACAD REFERENCE NO. | CAD REFERENCE NO. 337 ENG MASTE |  |  |
|--------------------|---------------------------------|--|--|
| DRAWN: J.LEE       | DATE: OCT. 06/09                |  |  |
| CHECKED:           | DATE:                           |  |  |
| SCALE: NTS         | SHEET 1 OF 3                    |  |  |
| DRAWING NUMBER     | ISSUE                           |  |  |
| 337 Assembly       | 1                               |  |  |