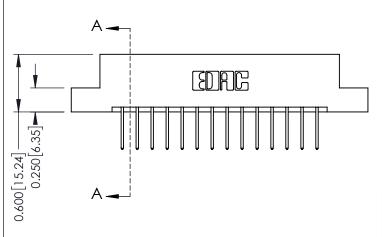

THIS IS A C.A.D. GENERATED DRAWING DO NOT MAKE MANUAL REVISIONS TO MASTER.

ISSUE NUMBER ORIGINAL

1

**See Accompanying Pages for:** 

- **Contact Bend Details**
- **Mounting Options**

| 337 / 387 Series Card Edge Connector |
|--------------------------------------|
| Part Number: 387-028-523-207         |