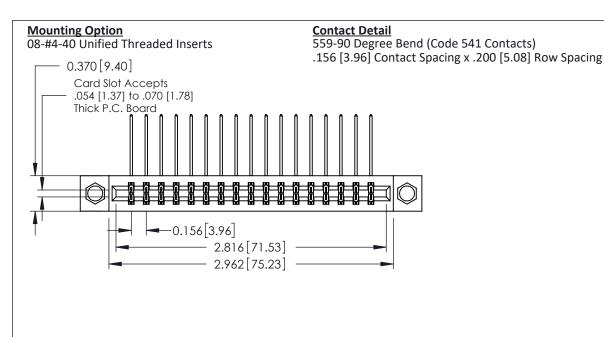

OF 3 SCALE: NTS SHEET DRAWING NUMBER **ISSUE** 337 Assembly

J.LEE

ACAD REFERENCE NO.

DRAWN:

CHECKED:

**See Accompanying Pages for:** 

- **Contact Bend Details**
- **Mounting Options**

0.600 [15.24] -0.420 [10.67] -0.170 [4.32] -