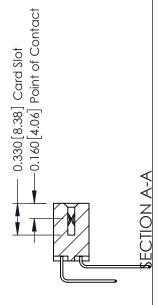

ISSUE NUMBER

ORIGINAL

1

| 337 / 387 Series Card Edge Connector<br>Contact Bend Detail           |                                                                                                                                                                                                  | ACAD REFERENCE NO. 337 E |                  | G MASTER      |
|-----------------------------------------------------------------------|--------------------------------------------------------------------------------------------------------------------------------------------------------------------------------------------------|--------------------------|------------------|---------------|
|                                                                       |                                                                                                                                                                                                  | DRAWN: J.LEE             | DATE: OCT. 06/09 |               |
|                                                                       |                                                                                                                                                                                                  | CHECKED: DATE:           |                  |               |
| EDAC INC TORONTO, ONTARIO CANADA YOUR CONNECTION TO QUALITY & SERVICE | THESE DRAWINGS AND SPECIFICATIONS ARE THE PROPERTY OF EDAC INC.,AND SHALL NOT BE REPRODUCED, OR COPIED OR USED AS THE BASIS FOR THE MANUFACTURE OR SALE OF APPARATUS WITHOUT WRITTEN PERMISSION. | SCALE: NTS               | SHEET            | 2 <b>OF</b> 3 |
|                                                                       |                                                                                                                                                                                                  | DRAWING NUMBER           |                  | ISSUE         |
|                                                                       |                                                                                                                                                                                                  | 337 Assembly             |                  | 1             |