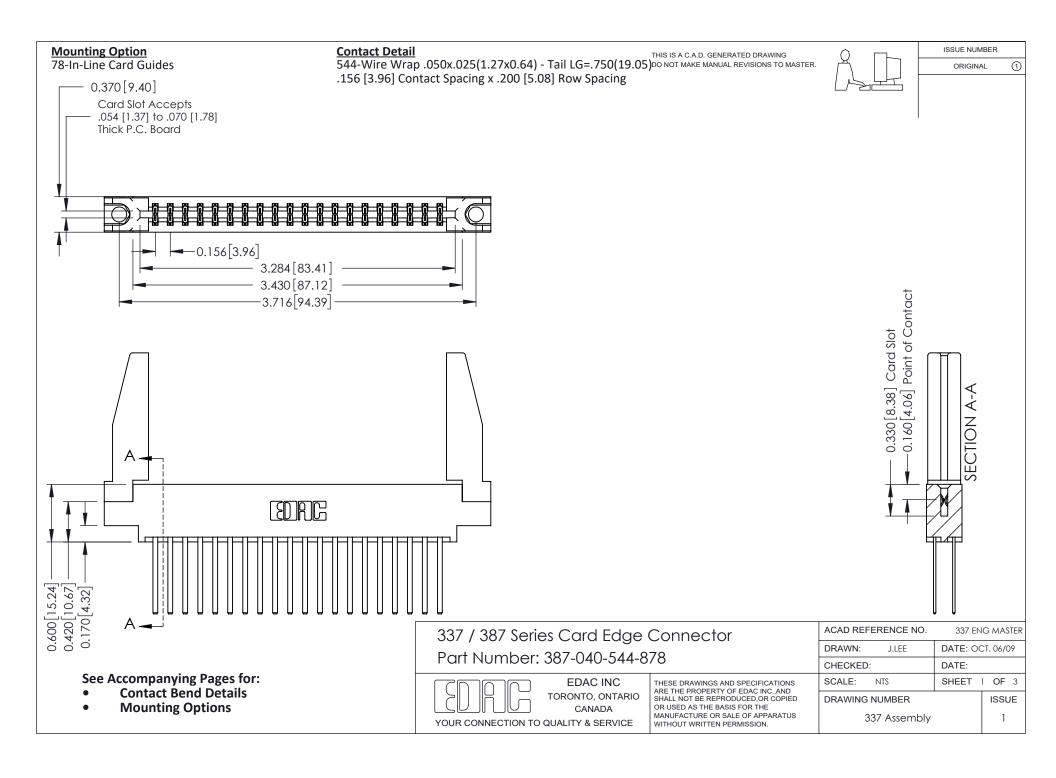

ISSUE NUMBER

ORIGINAL

1



| 337 / 387 Series Card Edge Connector<br>Contact Bend Detail           |                                                                                                                                                                                                  | ACAD REFERENCE NO. 337 E |                  | G MASTER      |
|-----------------------------------------------------------------------|--------------------------------------------------------------------------------------------------------------------------------------------------------------------------------------------------|--------------------------|------------------|---------------|
|                                                                       |