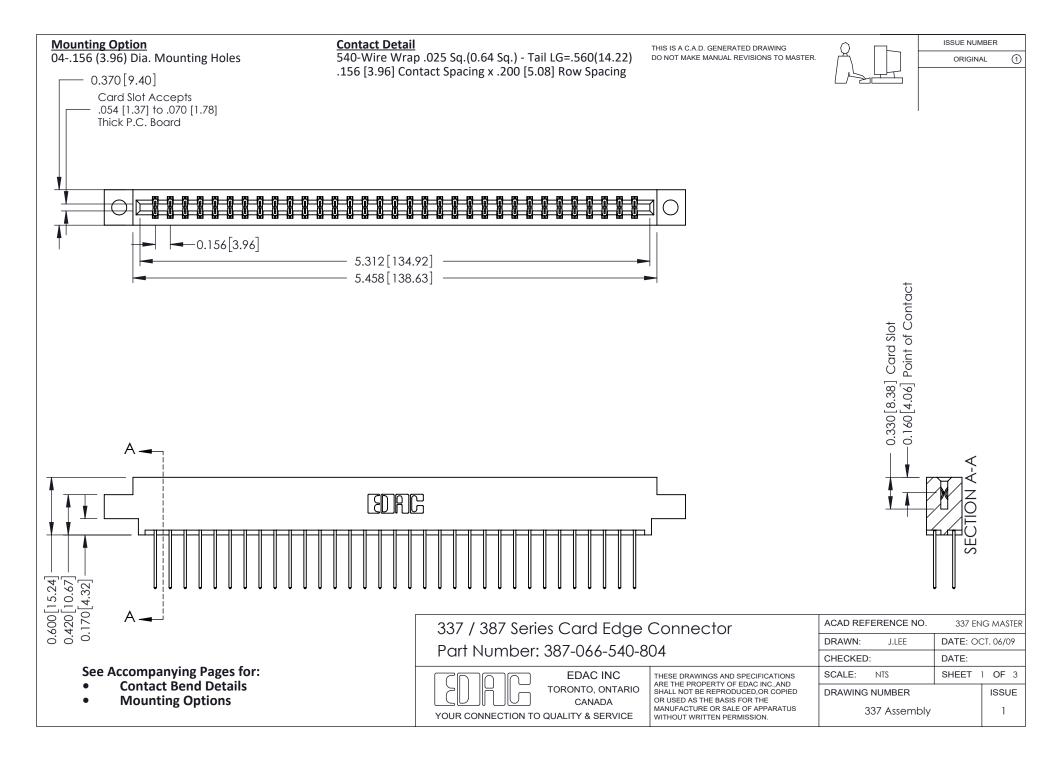

ISSUE NUMBER

ORIGINAL

1



| 337 / 387 Series Card Edge Connector<br>Contact Bend Detail           |                                                                                                                                                                                                  | ACAD REFERENCE NO. 337 E |                  | G MASTER      |
|-----------------------------------------------------------------------|--------------------------------------------------------------------------------------------------------------------------------------------------------------------------------------------------|--------------------------|------------------|---------------|
|                                                                       |