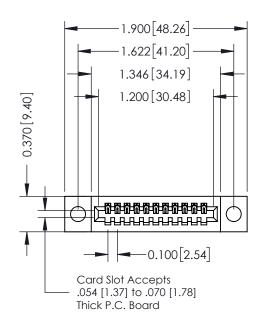

ISSUE NUMBER

ORIGINAL

| 0.410[10.41] |
|--------------|
| SECTION A-A  |

| 342 / 392 Card Edge Connector<br>Part Number: 392-011-542-104 |                                                                                                                                                               | ACAD REFERENCE NO. 342 ENG MASTER |             |         |           |  |
|---------------------------------------------------------------|---------------------------------------------------------------------------------------------------------------------------------------------------------------|-----------------------------------|-------------|---------|-----------|--|
|                                                               |                                                                                                                                                               | DRAWN:                            | J.LEE       | DATE: O | CT. 06/09 |  |
|                                                               |                                                                                                                                                               | CHECKED:                          |             | DATE:   |           |  |
| EDAC INC                                                      | THESE DRAWINGS AND SPECIFICATIONS                                                                                                                             | SCALE:                            | NTS         | SHEET   | 1 OF 3    |  |
| CANADA                                                        | ARE THE PROPERTY OF EDAC INC.,AND SHALL NOT BE REPRODUCED,OR COPIED OR USED AS THE BASIS FOR THE MANUFACTURE OR SALE OF APPARATUS WITHOUT WRITTEN PERMISSION. | DRAWING                           | NUMBER      |         | ISSUE     |  |
|                                                               |                                                                                                                                                               | 3                                 | 42 Assembly |         | 1         |  |