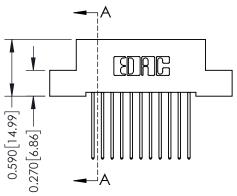

THIS IS A C.A.D. GENERATED DRAWING DO NOT MAKE MANUAL REVISIONS TO MASTER. ISSUE NUMBER

ORIGINAL

1

| 342 / 392 Series Card Edge Connector<br>Contact Bend Detail |                                                                                                                                   | ACAD REFERENCE NO. 342 ENG MASTER |             |                  |        |  |
|-------------------------------------------------------------|-----------------------------------------------------------------------------------------------------------------------------------|-----------------------------------|-------------|------------------|--------|--|
|                                                             |                                                                                                                                   | DRAWN:                            | J.LEE       | DATE: OCT. 06/09 |        |  |
|                                                             |                                                                                                                                   | CHECKED:                          |             | DATE:            |        |  |
| TORONTO, ONTARIO                                            | ARE THE PROPERTY OF EDAC INC.,AND SHALL NOT BE REPRODUCED,OR COPIED OR USED AS THE BASIS FOR THE MANUFACTURE OR SALE OF APPARATUS | SCALE:                            | NTS         | SHEET :          | 2 OF 3 |  |
|                                                             |                                                                                                                                   | DRAWING                           | NUMBER      |                  | ISSUE  |  |
| YOUR CONNECTION TO QUALITY & SERVICE                        |                                                                                                                                   | 3                                 | 42 Assembly |                  | 1      |  |