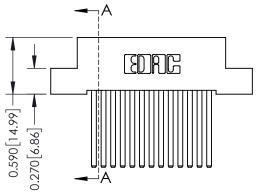

THIS IS A C.A.D. GENERATED DRAWING DO NOT MAKE MANUAL REVISIONS TO MASTER. ISSUE NUMBER

ORIGINAL

1

| 342 / 392 Series Card Edge Connector Contact Bend Detail |                                                                                                                                                                                                 |          | ACAD REFERENCE NO. 342 ENG MASTER |                         |        |  |  |
|----------------------------------------------------------|-------------------------------------------------------------------------------------------------------------------------------------------------------------------------------------------------|----------|-----------------------------------|-------------------------|--------|--|--|
|                                                          |                                                                                                                                                                                                 |          | J.LEE                             | DATE: <b>OCT. 06/09</b> |        |  |  |
| Contact detta Detail                                     |                                                                                                                                                                                                 | CHECKED: |                                   | DATE:                   |        |  |  |
| EDAC INC                                                 | THESE DRAWINGS AND SPECIFICATIONS ARE THE PROPERTY OF EDAC INC.,AND SHALL NOT BE REPRODUCED,OR COPIED OR USED AS THE BASIS FOR THE MANUFACTURE OR SALE OF APPARATUS WITHOUT WRITTEN PERMISSION. | SCALE:   | NTS                               | SHEET :                 | 2 OF 3 |  |  |
| TORONTO, ONTARIO                                         |                                                                                                                                                                                                 | DRAWING  | NUMBER                            |                         | ISSUE  |  |  |
| YOUR CONNECTION TO QUALITY & SERVICE                     |                                                                                                                                                                                                 | 3        | 42 Assembly                       |                         | 1      |  |  |