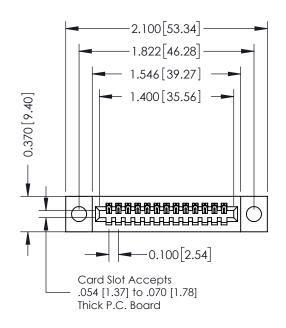

## **See Accompanying Pages for:**

- **Contact Bend Details**
- **Mounting Options**

| 342 / 392 Card Eage Connector Part Number: 392-013-544-104 |                      |                  | Maria Maria and Train 042 and Mindral                             |         |             |           |        |
|------------------------------------------------------------|----------------------|------------------|-------------------------------------------------------------------|---------|-------------|-----------|--------|
|                                                            |                      |                  | DRAWN:                                                            | J.LEE   | DATE: O     | CT. 06/09 |        |
|                                                            | Pan Number.          | 392-013-344-10   | 04                                                                | CHECKE  | ):          | DATE:     |        |
|                                                            |                      | EDAC INC         | THESE DRAWINGS AND SPECIFICATIONS ARE THE PROPERTY OF EDAC INCAND | SCALE:  | NTS         | SHEET     | 1 OF 3 |
|                                                            |                      | TORONTO, ONTARIO | SHALL NOT BE REPRODUCED, OR COPIED OR USED AS THE BASIS FOR THE   | DRAWING | NUMBER      |           | ISSUE  |
|                                                            | YOUR CONNECTION TO ( |                  | MANUFACTURE OR SALE OF APPARATUS WITHOUT WRITTEN PERMISSION.      | 3       | 42 Assembly |           | 1      |