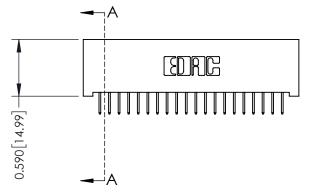

342 Assembly

THIS IS A C.A.D. GENERATED DRAWING DO NOT MAKE MANUAL REVISIONS TO MASTER. ISSUE NUMBER

ORIGINAL

1

| 342 / 392 Series Card Edge Connector |                                                                  |          | ACAD REFERENCE NO. 342 ENG MASTER |                  |        |  |
|--------------------------------------|------------------------------------------------------------------|----------|-----------------------------------|------------------|--------|--|
| Contact Bend Detail                  |                                                                  | DRAWN:   | J.LEE                             | DATE: OCT. 06/09 |        |  |
|                                      |                                                                  | CHECKED: |                                   | DATE:            |        |  |
| EDAC INC                             | OR USED AS THE BASIS FOR THE<br>MANUFACTURE OR SALE OF APPARATUS | SCALE:   | NTS                               | SHEET :          | 2 OF 3 |  |
| TORONTO, ONTARIO                     |                                                                  | DRAWING  | NUMBER                            |                  | ISSUE  |  |
| YOUR CONNECTION TO QUALITY & SERVICE |                                                                  | 3        | 42 Assembly                       |                  | 1      |  |