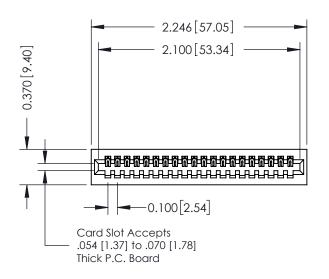

## 0.410[10.41] SECTION A-A

**See Accompanying Pages for:** 

- **Contact Bend Details**
- **Mounting Options**

| 342 / 392 Card Edge Connector |
|-------------------------------|
| Part Number: 392-020-524-101  |