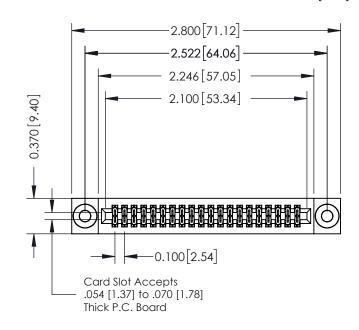

## 342 / 392 Card Edge Connector Part Number: 392-040-542-203

YOUR CONNECTION TO QUALITY & SERVICE

|   | DRAWN: J.LEE   | DATE: O | CT. 06/09 |  |
|---|----------------|---------|-----------|--|
|   | CHECKED:       | DATE:   |           |  |
|   | SCALE: NTS     | SHEET   | 1 OF 3    |  |
| D | DRAWING NUMBER |         | ISSUE     |  |
| ò | 342 Assembly   |         | 1         |  |

**SECTION A-A** 

342 ENG MASTER

**See Accompanying Pages for:** 

- **Contact Bend Details**
- **Mounting Options**

THIS IS A C.A.D. GENERATED DRAWING DO NOT MAKE MANUAL REVISIONS TO MASTER. ISSUE NUMBER

ORIGINAL