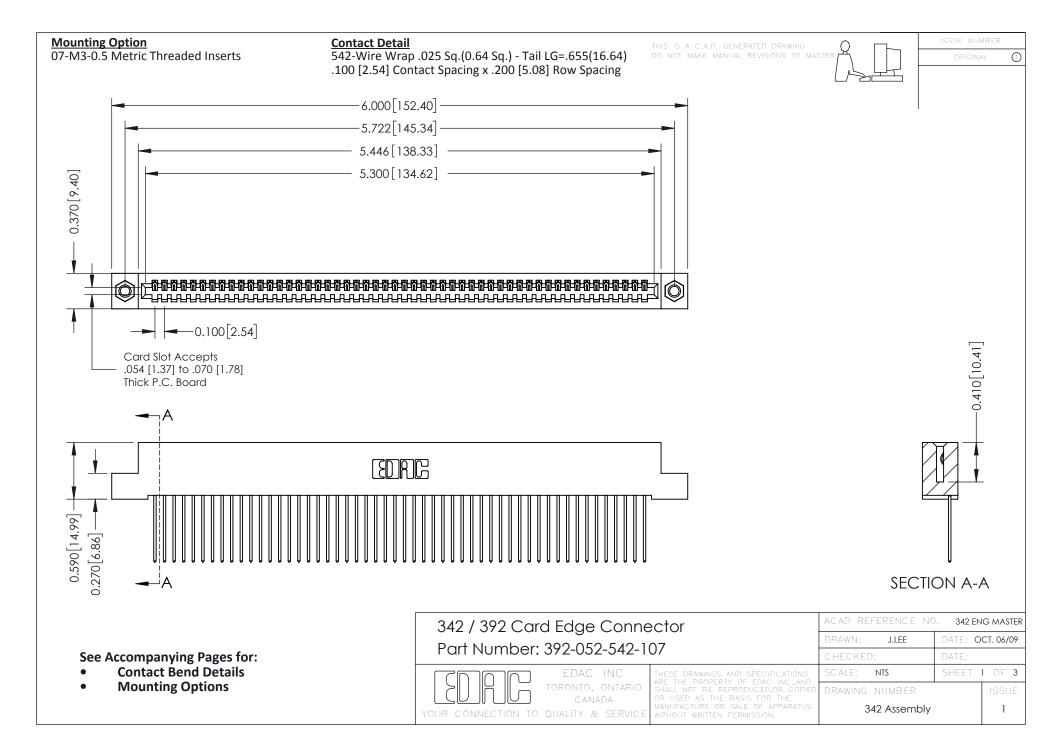

THIS IS A C.A.D. GENERATED DRAWING DO NOT MAKE MANUAL REVISIONS TO MASTER. ISSUE NUMBER

ORIGINAL

1



| 342 / 392 Series Card Edge Connector<br>Contact Bend Detail |                                                                                                                                                                                                  | ACAD REFERENCE NO. 342 ENG MASTER |             |                  |        |
|-------------------------------------------------------------|--------------------------------------------------------------------------------------------------------------------------------------------------------------------------------------------------|-----------------------------------|-------------|------------------|--------|
|