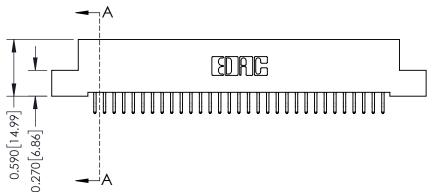

342 Assembly

THIS IS A C.A.D. GENERATED DRAWING DO NOT MAKE MANUAL REVISIONS TO MASTER. ISSUE NUMBER

ORIGINAL

1

| 342 / 392 Series Card Edge Connector<br>Contact Bend Detail |                                                                                                                                                                                                  | ACAD REFERENCE NO. 342 ENG MASTER |             |                  |        |
|-------------------------------------------------------------|--------------------------------------------------------------------------------------------------------------------------------------------------------------------------------------------------|-----------------------------------|-------------|------------------|--------|
|                                                             |                                                                                                                                                                                                  | DRAWN:                            | J.LEE       | DATE: OCT. 06/09 |        |
|                                                             |                                                                                                                                                                                                  | CHECKED:                          |             | DATE:            |        |
| TORONTO, ONTARIO                                            | THESE DRAWINGS AND SPECIFICATIONS ARE THE PROPERTY OF EDAC INC. AND SHALL NOT BE REPRODUCED, OR COPIED OR USED AS THE BASIS FOR THE MANUFACTURE OR SALE OF APPARATUS WITHOUT WRITTEN PERMISSION. | SCALE:                            | NTS         | SHEET :          | 2 OF 3 |
|                                                             |                                                                                                                                                                                                  | DRAWING                           | NUMBER      |                  | ISSUE  |
| YOUR CONNECTION TO QUALITY & SERVICE                        |                                                                                                                                                                                                  | 3                                 | 42 Assembly |                  | 1      |