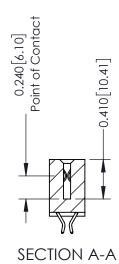

**Mounting Option** 

04-.156 (3.96) Dia. Mounting Holes

**Contact Detail** 

556-Extender Board Bend (Code 520 Contacts) .100 [2.54] Contact Spacing x .200 [5.08] Row Spacing