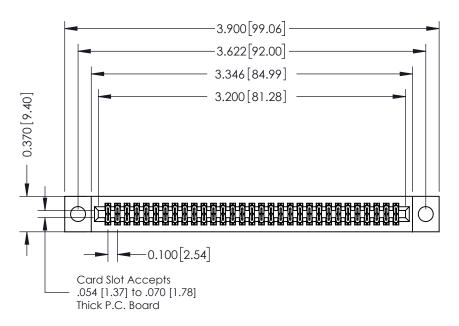

## **See Accompanying Pages for:**

- **Contact Bend Details**
- **Mounting Options**

342 / 392 Card Edge Connector Part Number: 392-062-556-204

YOUR CONNECTION TO QUALITY & SERVICE

CANADA

342 ENG MASTER J.LEE DATE: OCT. 06/09 SHEET 1 OF 3

342 Assembly

THIS IS A C.A.D. GENERATED DRAWING DO NOT MAKE MANUAL REVISIONS TO MASTER. ISSUE NUMBER

ORIGINAL

1

| 342 / 392 Series Card Edge Connector<br>Contact Bend Detail |                                                                                                                                                                                                  | ACAD REFERENCE NO. 342 ENG MASTER |             |                  |        |
|-------------------------------------------------------------|--------------------------------------------------------------------------------------------------------------------------------------------------------------------------------------------------|-----------------------------------|-------------|------------------|--------|
|                                                             |                                                                                                                                                                                                  | DRAWN:                            | J.LEE       | DATE: OCT. 06/09 |        |
|                                                             |                                                                                                                                                                                                  | CHECKED:                          |             | DATE:            |        |
| TORONTO, ONTARIO                                            | THESE DRAWINGS AND SPECIFICATIONS ARE THE PROPERTY OF EDAC INC. AND SHALL NOT BE REPRODUCED, OR COPIED OR USED AS THE BASIS FOR THE MANUFACTURE OR SALE OF APPARATUS WITHOUT WRITTEN PERMISSION. | SCALE:                            | NTS         | SHEET :          | 2 OF 3 |
|                                                             |                                                                                                                                                                                                  | DRAWING                           | NUMBER      |                  | ISSUE  |
| YOUR CONNECTION TO QUALITY & SERVICE                        |                                                                                                                                                                                                  | 3                                 | 42 Assembly |                  | 1      |