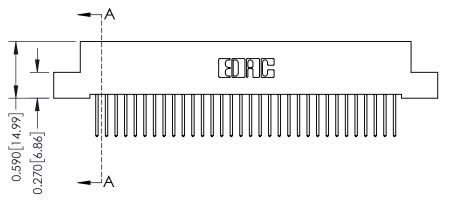

**Mounting Option** 

04-.156 (3.96) Dia. Mounting Holes

**Contact Detail** 

523-P.C. Tail .025 Sq.(0.64 Sq.) - Tail LG=.400(10.16) .100 [2.54] Contact Spacing x .200 [5.08] Row Spacing

**See Accompanying Pages for:** 

- **Contact Bend Details**
- **Mounting Options**

342 / 392 Card Edge Connector Part Number: 392-064-523-204

YOUR CONNECTION TO QUALITY & SERVICE

CANADA

342 ENG MASTER J.LEE DATE: OCT. 06/09 SHEET 1 OF 3

342 Assembly

THIS IS A C.A.D. GENERATED DRAWING DO NOT MAKE MANUAL REVISIONS TO MASTER

ISSUE NUMBER

ORIGINAL

1

| 342 / 392 Card Edge Connector<br>Mounting Options |                                                                                                                                                                                               | ACAD REFERENCE NO. 342 ENG MASTER |                         |        |  |  |
|---------------------------------------------------|-----------------------------------------------------------------------------------------------------------------------------------------------------------------------------------------------|-----------------------------------|-------------------------|--------|--|--|
|                                                   |                                                                                                                                                                                               | DRAWN: J.LEE                      | DATE: <b>OCT. 06/09</b> |        |  |  |
|                                                   |                                                                                                                                                                                               | CHECKED:                          | DATE:                   |        |  |  |
| TORONTO, ONTARIO                                  | THESE DRAWINGS AND SPECIFICATIONS ARE THE PROPERTY OF EDAC INCAND SHALL NOT BE REPRODUCED,OR COPIED OR USED AS THE BASIS FOR THE MANUFACTURE OR SALE OF APPARATUS WITHOUT WRITTEN PERMISSION. | SCALE: NTS                        | SHEET :                 | 3 OF 3 |  |  |
|                                                   |                                                                                                                                                                                               | DRAWING NUMBER                    | •                       | ISSUE  |  |  |
| YOUR CONNECTION TO QUALITY & SERVICE              |                                                                                                                                                                                               | 342 Assembly                      |                         | 1      |  |  |