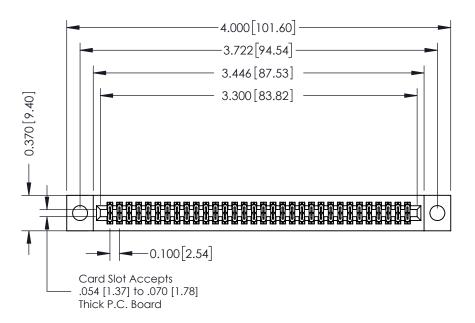

**Mounting Option** 

04-.156 (3.96) Dia. Mounting Holes

**Contact Detail** 

523-P.C. Tail .025 Sq.(0.64 Sq.) - Tail LG=.400(10.16) .100 [2.54] Contact Spacing x .200 [5.08] Row Spacing

**See Accompanying Pages for:** 

- **Contact Bend Details**
- **Mounting Options**

342 / 392 Card Edge Connector Part Number: 392-064-523-204

YOUR CONNECTION TO QUALITY & SERVICE

CANADA

342 ENG MASTER J.LEE DATE: OCT. 06/09 SHEET 1 OF 3

342 Assembly

THIS IS A C.A.D. GENERATED DRAWING DO NOT MAKE MANUAL REVISIONS TO MASTER. ISSUE NUMBER

ORIGINAL

1

| 342 / 392 Series Card Edge Connector<br>Contact Bend Detail |                                                                                                                                                                                                  | ACAD REFERENCE NO. 342 ENG MASTER |             |                  |        |
|-------------------------------------------------------------|--------------------------------------------------------------------------------------------------------------------------------------------------------------------------------------------------|-----------------------------------|-------------|------------------|--------|
|                                                             |                                                                                                                                                                                                  | DRAWN:                            | J.LEE       | DATE: OCT. 06/09 |        |
|                                                             |                                                                                                                                                                                                  | CHECKED:                          |             | DATE:            |        |
| TORONTO, ONTARIO                                            | THESE DRAWINGS AND SPECIFICATIONS ARE THE PROPERTY OF EDAC INC. AND SHALL NOT BE REPRODUCED, OR COPIED OR USED AS THE BASIS FOR THE MANUFACTURE OR SALE OF APPARATUS WITHOUT WRITTEN PERMISSION. | SCALE:                            | NTS         | SHEET :          | 2 OF 3 |
|                                                             |                                                                                                                                                                                                  | DRAWING                           | NUMBER      |                  | ISSUE  |
| YOUR CONNECTION TO QUALITY & SERVICE                        |                                                                                                                                                                                                  | 3                                 | 42 Assembly |                  | 1      |