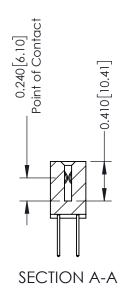

**Mounting Option** 

04-.156 (3.96) Dia. Mounting Holes

**Contact Detail** 

523-P.C. Tail .025 Sq.(0.64 Sq.) - Tail LG=.400(10.16) .100 [2.54] Contact Spacing x .200 [5.08] Row Spacing

**See Accompanying Pages for:** 

- **Contact Bend Details**
- **Mounting Options**

342 / 392 Card Edge Connector Part Number: 392-064-523-204

YOUR CONNECTION TO QUALITY & SERVICE

CANADA

342 ENG MASTER J.LEE DATE: OCT. 06/09 SHEET 1 OF 3

342 Assembly

THIS IS A C.A.D. GENERATED DRAWING DO NOT MAKE MANUAL REVISIONS TO MASTER. ISSUE NUMBER

ORIGINAL

1

| 342 / 392 Series Card Edge Connector<br>Contact Bend Detail |                                                                                                                                                                                                  | ACAD REFERENCE NO. 342 ENG MASTER |             |                  |        |
|-------------------------------------------------------------|--------------------------------------------------------------------------------------------------------------------------------------------------------------------------------------------------|-----------------------------------|-------------|------------------|--------|
|                                                             |                                                                                                                                                                                                  | DRAWN:                            | J.LEE       | DATE: OCT. 06/09 |        |
|                                                             |                                                                                                                                                                                                  | CHECKED:                          |             | DATE:            |        |
| TORONTO, ONTARIO                                            | THESE DRAWINGS AND SPECIFICATIONS ARE THE PROPERTY OF EDAC INC. AND SHALL NOT BE REPRODUCED, OR COPIED OR USED AS THE BASIS FOR THE MANUFACTURE OR SALE OF APPARATUS WITHOUT WRITTEN PERMISSION. | SCALE:                            | NTS         | SHEET :          | 2 OF 3 |
|                                                             |                                                                                                                                                                                                  | DRAWING                           | NUMBER      |                  | ISSUE  |
| YOUR CONNECTION TO QUALITY & SERVICE                        |                                                                                                                                                                                                  | 3                                 | 42 Assembly |                  | 1      |