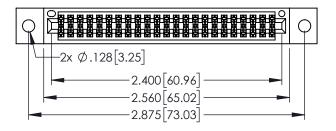

<u>Contact Dimensions:</u>
525-P.C. Tail .018 Sq.(0.46 Sq.) - Tail LG=.150(3.81)
.100 (2.54) Contact Spacing x .200 (5.08) Row Spacing

345/395 SERIES CARD EDGE CONNECTOR PART NUMBER: 395-046-525-802

YOUR CONNECTION TO QUALITY & SERVICE

|       | BIOWIN. K.SIX.MONICX | DATESTA | / (TE3VI) (T.10) 2017 |  |
|-------|----------------------|---------|-----------------------|--|
|       | CHECKED:             | DATE:   |                       |  |
| J ''' | SCALE: 1:1           | SHEET 1 | OF 2                  |  |
| ED    | DRAWING NUMBER       |         | ISSUE                 |  |
| S     | 345-ENG-MASTER       |         | 1                     |  |
|       |                      |         |                       |  |

ACAD REFERENCE NO. 345-ENG-MASTER

DRAWN: R STA MONICA DATE:MAY 16/2017

INSULATOR MATERIAL: THERMOPLASTIC PBT BLACK, UL 94V-0 CONTACT MATERIAL; COPPER TIN ALLOY

CONTACT PLATING: GOLD ON THE MATING AREA, TIN PLATING ON THE CONTACT TAILS, NICKEL UNDERPLATE