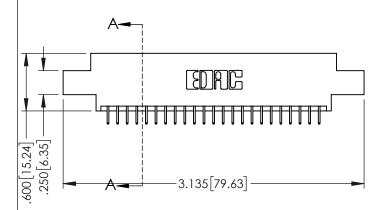

<u>Contact Dimensions:</u>
525-P.C. Tail .018 Sq.(0.46 Sq.) - Tail LG=.150(3.81)
.100 (2.54) Contact Spacing x .200 (5.08) Row Spacing

345/395 SERIES CARD EDGE CONNECTOR PART NUMBER: 395-046-525-802

YOUR CONNECTION TO QUALITY & SERVICE

|       | BIOWIN. K.SIX.MONICX | DATESTA | / (TE3VI) (T.10) 2017 |  |
|-------|----------------------|---------|-----------------------|--|
|       | CHECKED:             | DATE:   |                       |  |
| J ''' | SCALE: 1:1           | SHEET 1 | OF 2                  |  |
| ED    | DRAWING NUMBER       |         | ISSUE                 |  |
| S     | 345-ENG-MASTER       |         | 1                     |  |
|       |                      |         |                       |  |

ACAD REFERENCE NO. 345-ENG-MASTER

DRAWN: R STA MONICA DATE:MAY 16/2017

INSULATOR MATERIAL: THERMOPLASTIC PBT BLACK, UL 94V-0 CONTACT MATERIAL; COPPER TIN ALLOY

CONTACT PLATING: GOLD ON THE MATING AREA, TIN PLATING ON THE CONTACT TAILS, NICKEL UNDERPLATE