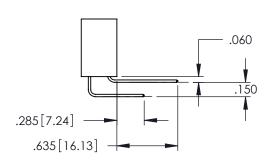

..330[8.38] CARD SLOT .160[4.06] POINT OF CONTACT

**SECTION A-A** 

.107 [2.72] .082 [2.08] .157 [4] .232 [5.89] .125(3.18) to .210(5.33) .125(3.18) to .210(5.33) Outside Tails Outside Tails .045(1.14) to .060(1.52) .045(1.14) to .060(1.52) Between Tails Between Tails **Contact Code 555 Contact Code 556** 

**Contact Code 558** 

**Contact Code 559** 

**Contact Code 560** 

INSULATOR MATERIAL: THERMOPLASTIC POLYESTER, UL 94V-0 DAP MATERIAL AVAILABLE UPON REQUEST

CONTACT MATERIAL; COPPER ALLOY CONTACT PLATING: GOLD ON THE MATING AREA, TIN PLATING ON THE CONTACT TAILS, NICKEL UNDERPLATE

345/395 SERIES CARD EDGE CONNECTOR CONTACT CODE 555,556,558,559,560 DIMENSIONS

YOUR CONNECTION TO QUALITY & SERVICE

|   | ACAD REFERENCE NO. 345-ENG-MASTER |                  |  |  |
|---|-----------------------------------|------------------|--|--|
|   | DRAWN: R.STA.MONICA               | DATE:MAY.16/2017 |  |  |
|   | CHECKED:                          | DATE:            |  |  |
|   | SCALE: 1:1                        | SHEET 2 OF 2     |  |  |
| D | DRAWING NUMBER                    | ISSUE            |  |  |