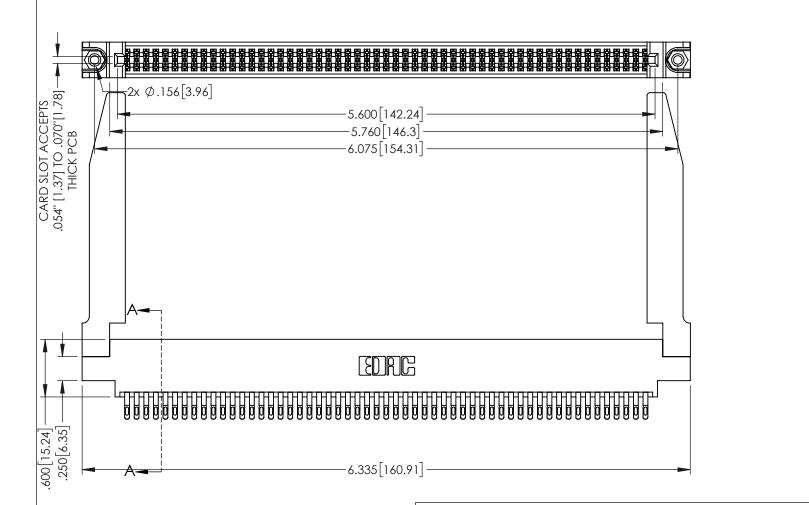

1

INSULATOR MATERIAL: THERMOPLASTIC PBT BLACK, UL 94V-0

CONTACT MATERIAL; COPPER TIN ALLOY

CONTACT PLATING: GOLD ON THE MATING AREA, TIN PLATING ON THE CONTACT TAILS, NICKEL UNDERPLATE

| 345/395 SERIES CARD EDGE CONNECTOR |
|------------------------------------|
| PART NUMBER: 395-110-555-878       |

YOUR CONNECTION TO QUALITY & SERVICE

| ACAD REFERENCE NO. 345-ENG-MASTER    |         |       |  |
|--------------------------------------|---------|-------|--|
| DRAWN: R.STA.MONICA DATE:MAY.16/2017 |         |       |  |
| CHECKED:                             | DATE:   |       |  |
| SCALE: 1:1                           | SHEET 1 | OF 2  |  |
| DRAWING NUMBER                       |         | ISSUE |  |
| 345-ENG-MASTER                       |         | 1     |  |