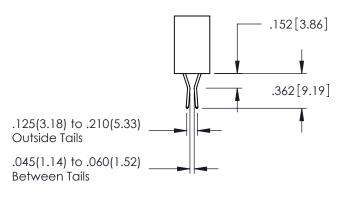

345/395 SERIES CARD EDGE CONNECTOR CONTACT CODE 555,556,558,559,560 DIMENSIONS

YOUR CONNECTION TO QUALITY & SERVICE

ACAD REFERENCE NO. 345-ENG-MASTER DATE:MAY.16/2017 DRAWN: R.STA.MONICA 1:1 SHEET 2 OF 2