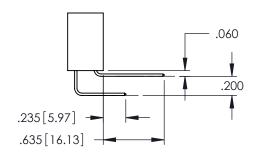

**Contact Code 558** 

Contact Code 559

**Contact Code 560** 

INSULATOR MATERIAL: THERMOPLASTIC POLYESTER, UL 94V-0

DAP MATERIAL AVAILABLE UPON REQUEST

CONTACT MATERIAL; COPPER ALLOY CONTACT PLATING: GOLD ON THE MATING AREA, TIN PLATING ON THE CONTACT TAILS, NICKEL UNDERPLATE

345/395 SERIES CARD EDGE CONNECTOR CONTACT CODE 555,556,558,559,560 DIMENSIONS

YOUR CONNECTION TO QUALITY & SERVICE

ACAD REFERENCE NO. 345-ENG-MASTER DATE:MAY.16/2017 DRAWN: R.STA.MONICA 1:1 SHEET 2 OF 2