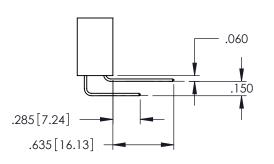

345/395 SERIES CARD EDGE CONNECTOR CONTACT CODE 555,556,558,559,560 DIMENSIONS

YOUR CONNECTION TO QUALITY & SERVICE

ACAD REFERENCE NO. 345-ENG-MASTER DATE:MAY.16/2017 DRAWN: R.STA.MONICA 1:1 SHEET 2 OF 2