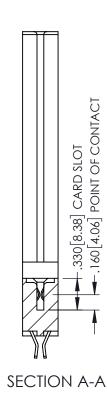

**Contact Code 558** 

Contact Code 559

**Contact Code 560** 

INSULATOR MATERIAL: THERMOPLASTIC POLYESTER, UL 94V-0

DAP MATERIAL AVAILABLE UPON REQUEST

CONTACT MATERIAL; COPPER ALLOY CONTACT PLATING: GOLD ON THE MATING AREA, TIN PLATING ON THE CONTACT TAILS, NICKEL UNDERPLATE

345/395 SERIES CARD EDGE CONNECTOR CONTACT CODE 555,556,558,559,560 DIMENSIONS

YOUR CONNECTION TO QUALITY & SERVICE

ACAD REFERENCE NO. 345-ENG-MASTER DATE:MAY.16/2017 DRAWN: R.STA.MONICA 1:1 SHEET 2 OF 2