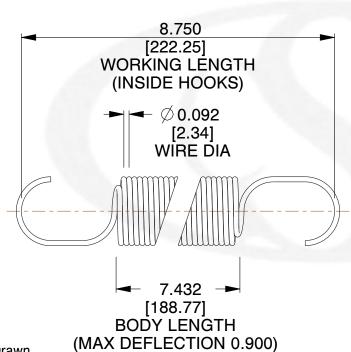

## NOTES:

1. Material: Hard Drawn

2. Finish: Zinc

3. Sugg Max. Load: 46.000 (lbs)

4. Deflection: 0.900 (in)

5. All Drawing Dimensions are in Inches [mm]

6. Coil Count%2

info@centuryspring.com

7.638

SCALE

 $\begin{array}{c|c} \text{COMPONENT} & \text{SPRINGS} \\ \hline \textbf{5678} & & \begin{array}{c} \textbf{UNIT} \\ \hline \textbf{INCH [mm]} \\ \hline \textbf{SHEET} \\ \hline \textbf{EXTENSION SPRINGS} & \textbf{1 of 1} \end{array}$