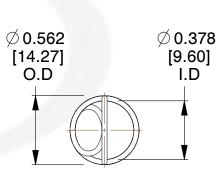

## NOTES:

1. Material: Hard Drawn

2. Finish: Zinc

3. Sugg Max. Load: 46.000 (lbs)

4. Deflection: 0.900 (in)

5. All Drawing Dimensions are in Inches [mm]

6. Coil Count%2



info@centuryspring.com

800.237.5225

This file and any associated information and specifications are provided for reference and evaluation purposes only, and is subject to change without notice. Century Spring makes no representations, warranties or guarantees as to the appropriateness, accuracy, completeness, or suitability for any purpose, of the file, information or specifications.

You are solely responsible for the use of the file, information or specifications.

This drawing is the property of Century Spring. It contains confidential, proprietary information that is Century Spring property. Do not disclose