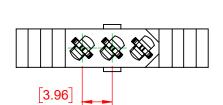

ISSUE NUMBER

ORIGINAL

NOTE:

CONTACT CODE: 540-Wire Wrap .050x.024(1.27x0.61) - Tail LG.=.600(15.24)