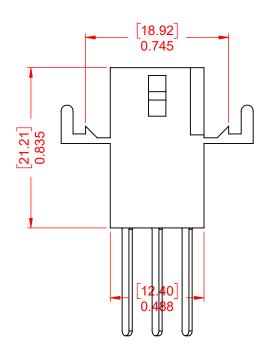

ISSUE NUMBER

ORIGINAL

NOTE:

CONTACT CODE: 540-Wire Wrap .050x.024(1.27x0.61) - Tail LG.=.600(15.24)

556-003-540-102

PART NUMBER:

THIS SERIES FULLY CONFORMS TO THE EUROPEAN UNION DIRECTIVES 2011/65/EU FOR RoHS COMPLIANCY.