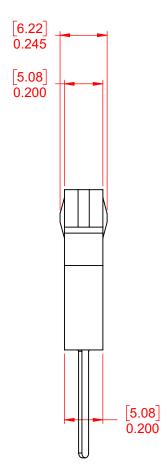

ISSUE NUMBER

ORIGINAL

NOTE:

CONTACT CODE: 540-Wire Wrap .050x.024(1.27x0.61) - Tail LG.=.600(15.24)