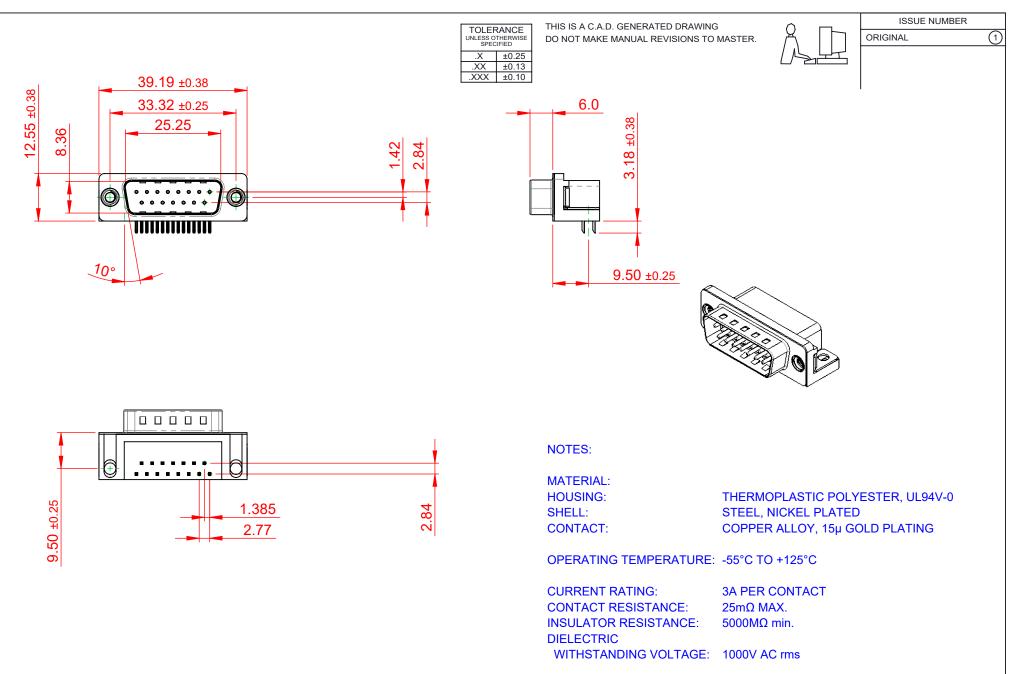

|     |                                      |                                                                                                                                       | SW REFERENCE NO.: 621 ASSEMBLY  |           |         |      |        |    |
|-----|--------------------------------------|---------------------------------------------------------------------------------------------------------------------------------------|---------------------------------|-----------|---------|------|--------|----|
|     | 621 SERIES D-SUB (                   | CONNECTOR                                                                                                                             | DRAWN: C.B                      |           | DATE:   | AUG. | 01/201 | 18 |
|     |                                      |                                                                                                                                       | CHECKED:                        |           | DATE:   |      |        |    |
| 0   | EDAC INC                             | THESE DRAWINGS AND SPECIFICATIONS<br>ARE THE PROPERTY OF EDAC INCAND                                                                  | SCALE: 1:1                      |           | SHEET   | 1    | OF     | 1  |
| 3   | TORONTO, ONTARIO<br>CANADA           | SHALL NOT BE REPRODUCED, OR COPIED<br>OR USED AS THE BASIS FOR THE<br>MANUFACTURE OR SALE OF APPARATUS<br>WITHOUT WRITTEN PERMISSION. | DRAWING NUMBER: 621-015-368-515 |           |         |      | ISSUE  |    |
| CY. | YOUR CONNECTION TO QUALITY & SERVICE |                                                                                                                                       | PART NUMBER:                    | 621-015-3 | 368-515 |      |        | 1  |