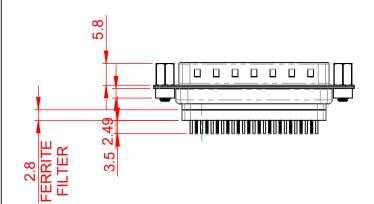

## 6.0 8.4

NOTES:

MATERIAL:

HOUSING: THERMOPLASTIC POLYESTER, UL94V-0 SHELL: STEEL, TIN PLATED CONTACT: COPPER ALLOY, GOLD FLASH PLATED

OPERATING TEMPERATURE: -55°C to +85°C

CURRENT RATING: 3A PER CONTACT CONTACT RESISTANCE: 25mQ MAX. INSULATOR RESISTANCE: 5000MΩ min. DIELECTRIC WITHSTANDING VOLTAGE: 1000V AC rms

| 627 SERIES D-SUB CONNECTOR                                                     |                                                                                                                                                                                                                | SW REFERENCE NO.: 627 ASSEMBLY  |                  |       |
|--------------------------------------------------------------------------------|----------------------------------------------------------------------------------------------------------------------------------------------------------------------------------------------------------------|---------------------------------|------------------|-------|
|                                                                                |                                                                                                                                                                                                                | DRAWN: C.B                      | DATE: AUG. 01/20 | )18   |
|                                                                                |                                                                                                                                                                                                                | CHECKED:                        | DATE:            |       |
| EDAC INC<br>TORONTO, ONTARIO<br>CANADA<br>YOUR CONNECTION TO QUALITY & SERVICE | THESE DRAWINGS AND SPECIFICATIONS<br>ARE THE PROPERTY OF EDAC INC.,AND<br>SHALL NOT BE REPRODUCED,OR COPIED<br>OR USED AS THE BASIS FOR THE<br>MANUFACTURE OR SALE OF APPARATUS<br>WITHOUT WRITTEN PERMISSION. | SCALE: 1:1                      | SHEET 1 OF       | 1     |
|                                                                                |                                                                                                                                                                                                                | DRAWING NUMBER: 627-025-228-243 |                  | ISSUE |
|                                                                                |                                                                                                                                                                                                                | PART NUMBER: 627-025-           | 228-243          | 1     |