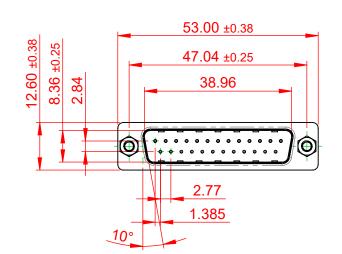

## 6.0 8.4

NOTES:

MATERIAL:

HOUSING: THERMOPLASTIC POLYESTER, UL94V-0 SHELL: STEEL, TIN PLATED CONTACT: COPPER ALLOY, GOLD FLASH PLATED

OPERATING TEMPERATURE: -55°C to +85°C

CURRENT RATING: 3A PER CONTACT CONTACT RESISTANCE: 25mQ MAX. INSULATOR RESISTANCE: 5000MΩ min. DIELECTRIC WITHSTANDING VOLTAGE: 1000V AC rms

| 627 SERIES D-SUB CONNECTOR                                                     |                                                                                                                                                                                                                | SW REFERENCE NO.: 627 ASSEMBLY  |                  |       |
|--------------------------------------------------------------------------------|----------------------------------------------------------------------------------------------------------------------------------------------------------------------------------------------------------------|---------------------------------|------------------|-------|
|                                                                                |                                                                                                                                                                                                                | DRAWN: C.B                      | DATE: AUG. 01/20 | )18   |
|                                                                                |                                                                                                                                                                                                                | CHECKED:                        | DATE:            |       |
| EDAC INC<br>TORONTO, ONTARIO<br>CANADA<br>YOUR CONNECTION TO QUALITY & SERVICE | THESE DRAWINGS AND SPECIFICATIONS<br>ARE THE PROPERTY OF EDAC INC.,AND<br>SHALL NOT BE REPRODUCED,OR COPIED<br>OR USED AS THE BASIS FOR THE<br>MANUFACTURE OR SALE OF APPARATUS<br>WITHOUT WRITTEN PERMISSION. | SCALE: 1:1                      | SHEET 1 OF       | 1     |
|                                                                                |                                                                                                                                                                                                                | DRAWING NUMBER: 627-025-228-243 |                  | ISSUE |
|                                                                                |                                                                                                                                                                                                                | PART NUMBER: 627-025-           | 228-243          | 1     |