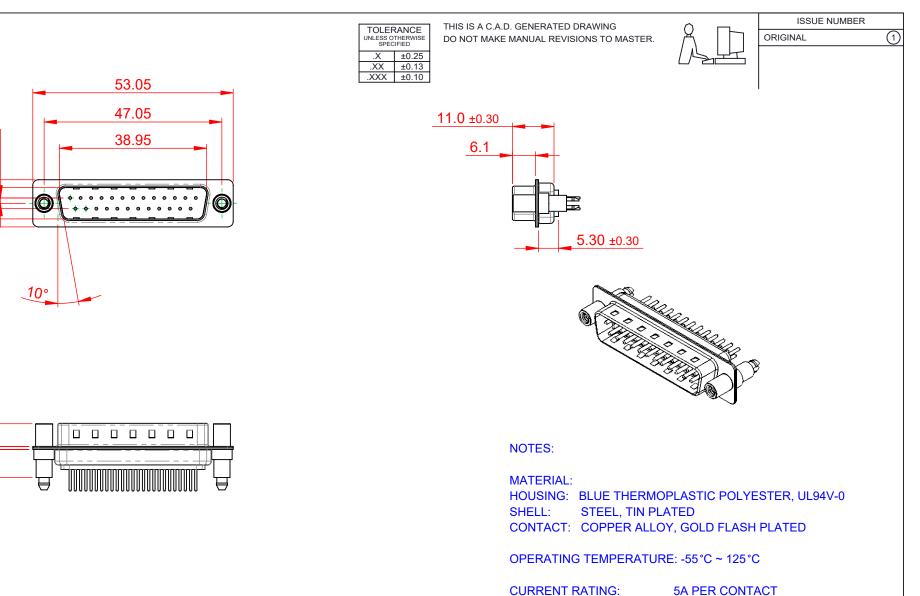

CONTACT RESISTANCE:  $25m\Omega$  MAX. INSULATOR RESISTANCE: 5000MΩ min. DIELECTRIC WITHSTANDING VOLTAGE: 1000V AC rms

| 627 SERIES D-SUB CONNECTOR                                            |                                                                                                                                                                                                                | SW REFERENCE NO.: 627 ASSEMBLY |                           |   |
|-----------------------------------------------------------------------|----------------------------------------------------------------------------------------------------------------------------------------------------------------------------------------------------------------|--------------------------------|---------------------------|---|
|                                                                       |                                                                                                                                                                                                                | DRAWN: C.B                     | DATE: AUG. 01/2018        |   |
|                                                                       |                                                                                                                                                                                                                | CHECKED:                       | DATE:                     |   |
| EDAC INC<br>TORONTO, ONTARIO<br>CANADA<br>ECTION TO QUALITY & SERVICE | THESE DRAWINGS AND SPECIFICATIONS<br>ARE THE PROPERTY OF EDAC INC.,AND<br>SHALL NOT BE REPRODUCED,OR COPIED<br>OR USED AS THE BASIS FOR THE<br>MANUFACTURE OR SALE OF APPARATUS<br>WITHOUT WRITTEN PERMISSION. | SCALE: 1:1                     | SHEET 1 OF                | 1 |
|                                                                       |                                                                                                                                                                                                                | DRAWING NUMBER: 627-M25        | BER: 627-M25-220-LT6 ISSU |   |
|                                                                       |                                                                                                                                                                                                                | PART NUMBER: 627-M25           | -220-LT6                  | 1 |