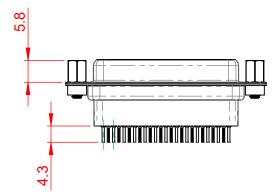

## 6.0 ±0.35

NOTES:

MATERIAL:

HOUSING: THERMOPLASTIC POLYESTER, UL94V-0 SHELL: STEEL, TIN PLATED CONTACT: COPPER ALLOY, 15µ GOLD PLATED OPERATING TEMPERATURE: -55°C to +105°C

CURRENT RATING: 3A PER CONTACT CONTACT RESISTANCE:  $25m\Omega$  MAX. INSULATOR RESISTANCE:  $5000M\Omega$  min. DIELECTRIC WITHSTANDING VOLTAGE: 1000V AC rms

| 628 SERIES D-SUB CONNECTOR                                                     |                                                                                                                                                                                                                | SW REFERENCE NO.: 628 ASSEMBLY |                    |       |
|--------------------------------------------------------------------------------|----------------------------------------------------------------------------------------------------------------------------------------------------------------------------------------------------------------|--------------------------------|--------------------|-------|
|                                                                                |                                                                                                                                                                                                                | DRAWN: C.B                     | DATE: AUG. 01/2018 |       |
|                                                                                |                                                                                                                                                                                                                | CHECKED:                       | DATE:              |       |
| EDAG INC<br>TORONTO, ONTARIO<br>CANADA<br>YOUR CONNECTION TO QUALITY & SERVICE | THESE DRAWINGS AND SPECIFICATIONS<br>ARE THE PROPERTY OF EDAC INC.,AND<br>SHALL NOT BE REPRODUCED,OR COPIED<br>OR USED AS THE BASIS FOR THE<br>MANUFACTURE OR SALE OF APPARATUS<br>WITHOUT WRITTEN PERMISSION. | SCALE: 1:1                     | SHEET 1 OF         | 1     |
|                                                                                |                                                                                                                                                                                                                | DRAWING NUMBER: 628-025-       | 321-273            | ISSUE |
|                                                                                |                                                                                                                                                                                                                | PART NUMBER: 628-025-          | 321-273            | 1     |