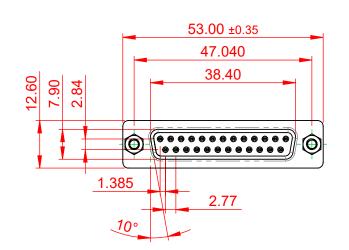

## 6.0 ±0.35

NOTES:

MATERIAL:

HOUSING: THERMOPLASTIC POLYESTER, UL94V-0 SHELL: STEEL, TIN PLATED CONTACT: COPPER ALLOY, 15µ GOLD PLATED OPERATING TEMPERATURE: -55°C to +105°C

CURRENT RATING: 3A PER CONTACT CONTACT RESISTANCE:  $25m\Omega$  MAX. INSULATOR RESISTANCE:  $5000M\Omega$  min. DIELECTRIC WITHSTANDING VOLTAGE: 1000V AC rms

| 628 SERIES D-SUB CONNECTOR                                                     |                                                                                                                                                                                                                | SW REFERENCE NO.: 628 ASSEMBLY |                    |       |
|--------------------------------------------------------------------------------|----------------------------------------------------------------------------------------------------------------------------------------------------------------------------------------------------------------|--------------------------------|--------------------|-------|
|                                                                                |                                                                                                                                                                                                                | DRAWN: C.B                     | DATE: AUG. 01/2018 |       |
|                                                                                |                                                                                                                                                                                                                | CHECKED:                       | DATE:              |       |
| EDAG INC<br>TORONTO, ONTARIO<br>CANADA<br>YOUR CONNECTION TO QUALITY & SERVICE | THESE DRAWINGS AND SPECIFICATIONS<br>ARE THE PROPERTY OF EDAC INC.,AND<br>SHALL NOT BE REPRODUCED,OR COPIED<br>OR USED AS THE BASIS FOR THE<br>MANUFACTURE OR SALE OF APPARATUS<br>WITHOUT WRITTEN PERMISSION. | SCALE: 1:1                     | SHEET 1 OF         | 1     |
|                                                                                |                                                                                                                                                                                                                | DRAWING NUMBER: 628-025-       | 321-273            | ISSUE |
|                                                                                |                                                                                                                                                                                                                | PART NUMBER: 628-025-          | 321-273            | 1     |